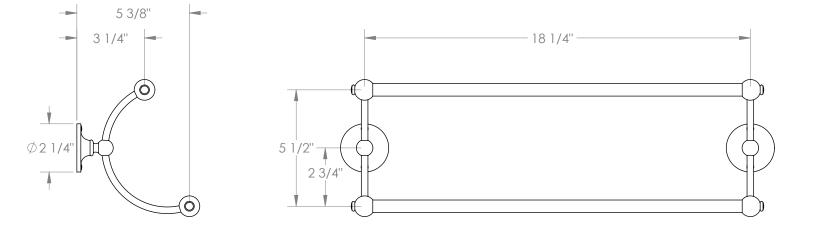

## BROOKLYN, NEW YORK

18" Wall Mounted Double Towel Bar
Maximum Supported Weight When Installed Correctly: 15 lbs
Not Intended To Be Used As a Grab Bar
Solid Brass Construction
Mounting Hardware Included
Professional Installation Required