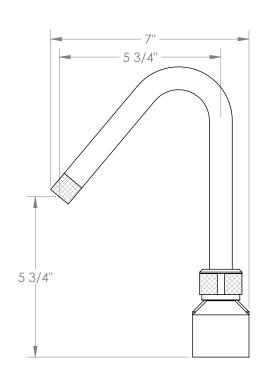

## WATERMYRK

BROOKLYN, NEW YORK

*Urbane* 25-7-IN16

Deck Mounted, Two Handle Faucet

- Fits Deck Up To 3" Thick
- Recommended Mounting Hole: 1-3/8"
- All Lead-Free Brass Construction
- Flow Rate: 1.75 GPM
- 1/4 Turn Ceramic Cartridge
- 360° Rotating Spout
- · Professional Installation Required