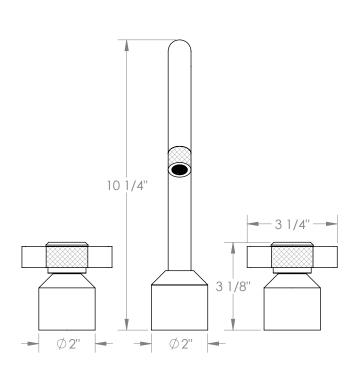

## WATERMYRK

BROOKLYN, NEW YORK

*Urbane* 25-7-IN16

Deck Mounted, Two Handle Faucet

- Fits Deck Up To 3" Thick
- Recommended Mounting Hole: 1-3/8"
- All Lead-Free Brass Construction
- Flow Rate: 1.75 GPM
- 1/4 Turn Ceramic Cartridge
- 360° Rotating Spout
- · Professional Installation Required