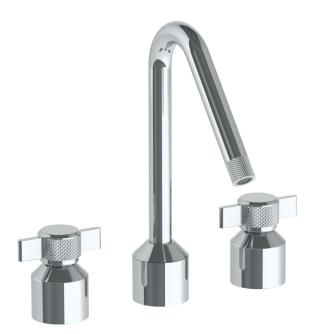

## WATERMYRK

BROOKLYN, NEW YORK

*Urbane* 25-7-IN16

Deck Mounted, Two Handle Faucet

- Fits Deck Up To 3" Thick
- Recommended Mounting Hole: 1-3/8"
- All Lead-Free Brass Construction
- Flow Rate: 1.75 GPM
- 1/4 Turn Ceramic Cartridge
- 360° Rotating Spout
- · Professional Installation Required