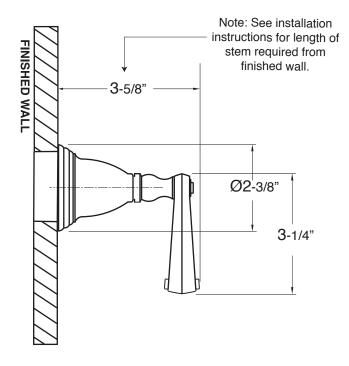

# Specifications

# Trim for Wall Valve

1.001387T

Trim Only

# **Hampshire Handle**

For this 16pt handle and trim, use with the following valves:

- 18.30.020 1/2" Volume Control Replacement Cartridge: 18.30.036
- 18.30.023 3/4" Volume Control Replacement Cartridge: 18.30.011
- 18.30.255 3 Port In-Wall Diverter Replacement Cartridge: 18.30.259
- 18.30.253 4 Port In-Wall Diverter Replacement Cartridge: 18.30.257