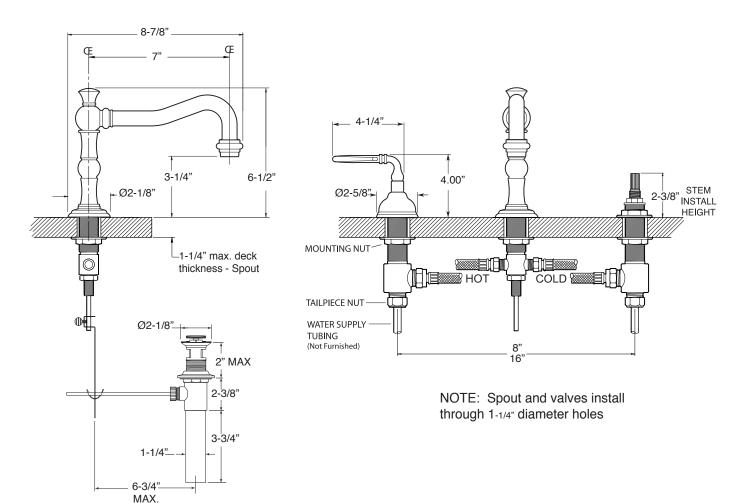

## FEATURES:

- All brass construction. Flexible hoses designed to be installed on 8" to 16" centers. Includes pop-up style drain assembly.
- · Loop lever style handles with setscrew attachment.
- 1/4-turn ceramic disc valve cartridge.
- Available in all finishes. Warranty varies according to finish selection.
- Standard aerator is limited to 1.2 gpm.
- Certified to meet or exceed the following codes and standards: ASME A112.18.1/CSAB 125.1-2012

## Series 350

1.356408 Bordeaux Widespread Lavatory Set

Note: Measurements are subject to change or cancellation. No responsibility is assumed for use of superseded or voided pages.