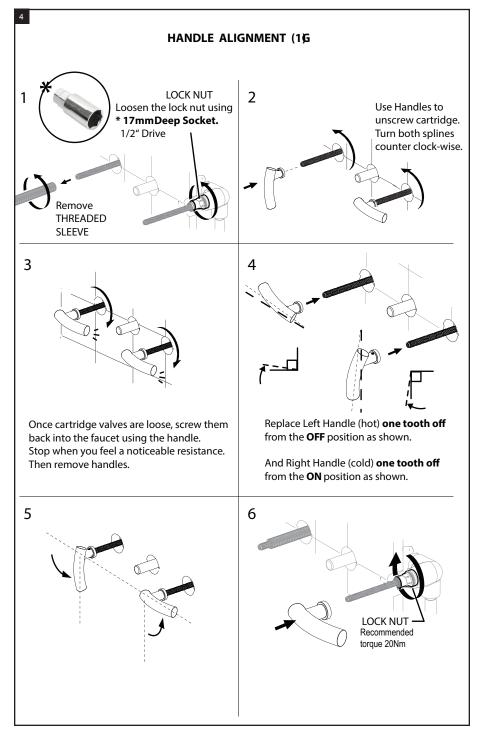

#### 161007

# THE **Rubinet** FAUCET COMPANY

## **ASSEMBLY INSTRUCTION**

### 1GRTL or Q

WALL MOUNT LAVATORY SET





#### **REMOVAL OF FAUCET:**

Always turn the water supply off before removing the existing faucet or disassembling a valve. Open both faucet handles to relieve water pressure and to ensure that the water has been successfully turned off.

#### CARE OF FAUCET:

The use of warm water and a soft cloth is all that is required to clean Rubinet products. The patina of our living finishes (Oil Rubbed Bronze & Tuscan Brass) will change as a result of normal use. Applying Mineral Oil on occasion will create a softer look, subtle color changes and character.











#### WALL MOUNT LAVATORY SET







#### FEATURES:

- Brass construction with choice of 21 finishes
- Two Lever or Square Handles
- Quarter Turn, ceramic disc cartridges
- 1.5 gpm @ 60 psi



#### CONTACT US:

If you need assistance with installation, replacement parts or have any questions regarding your Rubinet product, please call a Customer Service representative at: 905-851-6781 toll free 1-800-461-5901 or visit **www.rubinet.com**