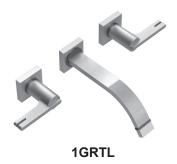

### 1GRTL or Q

WALL MOUNT LAVATORY SET

#### WALL MOUNT LAVATORY SET

#### FEATURES:

- Brass construction with choice of 21 finishes
- Two Lever or Square Handles
- Quarter Turn, ceramic disc cartridges
- 1.5 gpm @ 60 psi