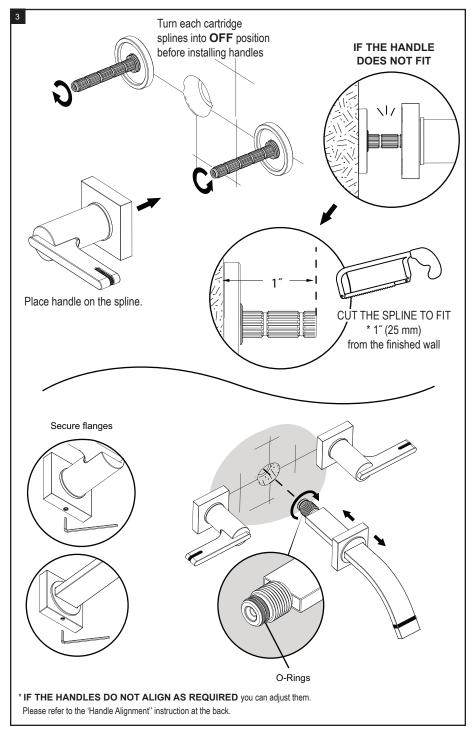

#### WALL MOUNT LAVATORY SET

#### FEATURES:

- Brass construction with choice of 21 finishes
- Two Lever or Square Handles
- Quarter Turn, ceramic disc cartridges
- 1.5 gpm @ 60 psi