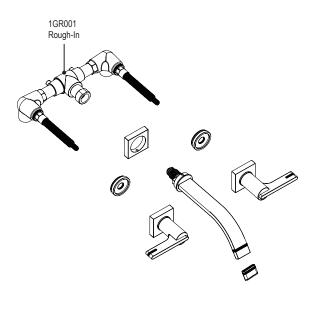

### 1GRTL or Q

WALL MOUNT LAVATORY SET

#### WALL MOUNT LAVATORY SET

#### FEATURES:

- Brass construction with choice of 21 finishes
- Two Lever or Square Handles
- Quarter Turn, ceramic disc cartridges
- 1.5 gpm @ 60 psi