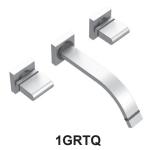

### 1GRTL or Q

WALL MOUNT LAVATORY SET

#### WALL MOUNT LAVATORY SET

#### FEATURES:

- Brass construction with choice of 21 finishes
- Two Lever or Square Handles
- Quarter Turn, ceramic disc cartridges
- 1.5 gpm @ 60 psi