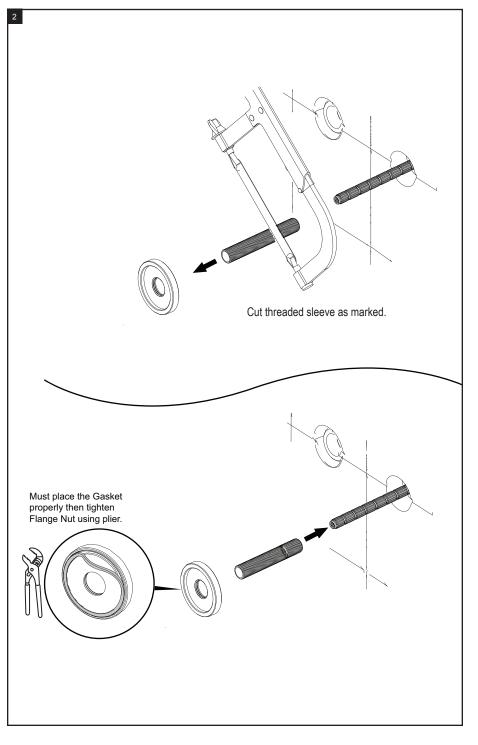

#### WALL MOUNT LAVATORY SET

#### FEATURES:

- Brass construction with choice of 21 finishes
- Two Lever or Square Handles
- Quarter Turn, ceramic disc cartridges
- 1.5 gpm @ 60 psi