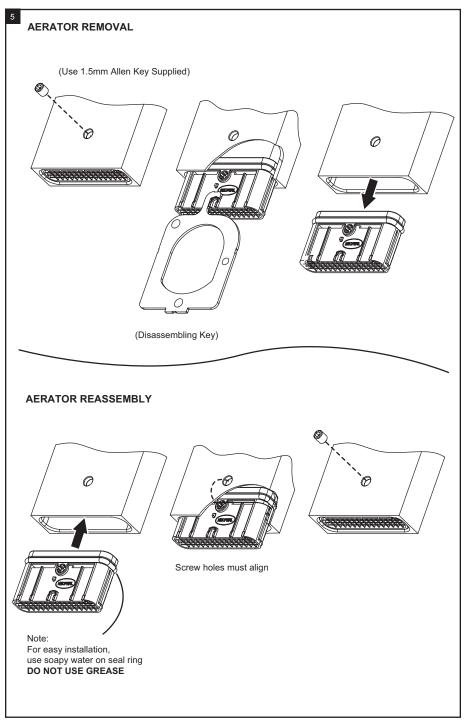

#### 161007

# THE **Rubinet** FAUCET COMPANY

## **ASSEMBLY INSTRUCTION**

### 1GRTL or Q

WALL MOUNT LAVATORY SET





#### **REMOVAL OF FAUCET:**

Always turn the water supply off before removing the existing faucet or disassembling a valve. Open both faucet handles to relieve water pressure and to ensure that the water has been successfully turned off.

#### CARE OF FAUCET:

The use of warm water and a soft cloth is all that is required to clean Rubinet products. The patina of our living finishes (Oil Rubbed Bronze & Tuscan Brass) will change as a result of normal use. Applying Mineral Oil on occasion will create a softer look, subtle color changes and character.











#### WALL MOUNT LAVATORY SET







#### FEATURES:

- Brass construction with choice of 21 finishes
- Two Lever or Square Handles
- Quarter Turn, ceramic disc cartridges
- 1.5 gpm @ 60 psi



#### CONTACT US:

If you need assistance with installation, replacement parts or have any questions regarding your Rubinet product, please call a Customer Service representative at: 905-851-6781 toll free 1-800-461-5901 or visit **www.rubinet.com**