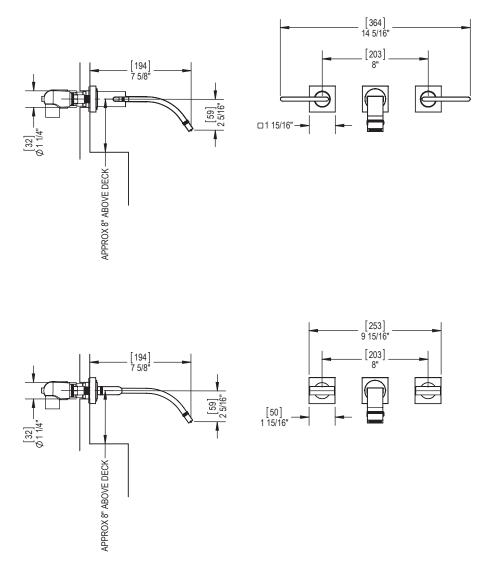

## 1GRTL or Q

WALL MOUNT LAVATORY SET





#### **REMOVAL OF FAUCET:**

Always turn the water supply off before removing the existing faucet or disassembling a valve. Open both faucet handles to relieve water pressure and to ensure that the water has been successfully turned off.

#### CARE OF FAUCET:

The use of warm water and a soft cloth is all that is required to clean Rubinet products. The patina of our living finishes (Oil Rubbed Bronze & Tuscan Brass) will change as a result of normal use. Applying Mineral Oil on occasion will create a softer look, subtle color changes and character.











#### WALL MOUNT LAVATORY SET







#### FEATURES:

- Brass construction with choice of 21 finishes
- Two Lever or Square Handles
- Quarter Turn, ceramic disc cartridges
- 1.5 gpm @ 60 psi



#### CONTACT US:

If you need assistance with installation, replacement parts or have any questions regarding your Rubinet product, please call a Customer Service representative at: 905-851-6781 toll free 1-800-461-5901 or visit **www.rubinet.com**