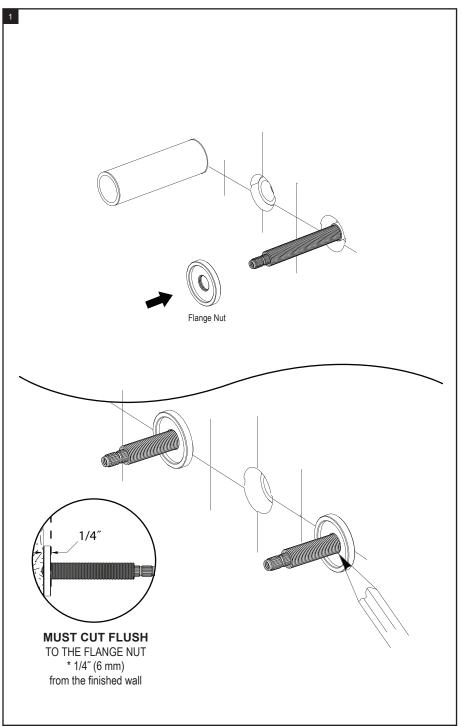

#### WALL MOUNT LAVATORY SET

#### FEATURES:

- Brass construction with choice of 21 finishes
- Two Lever or Square Handles
- Quarter Turn, ceramic disc cartridges
- 1.5 gpm @ 60 psi