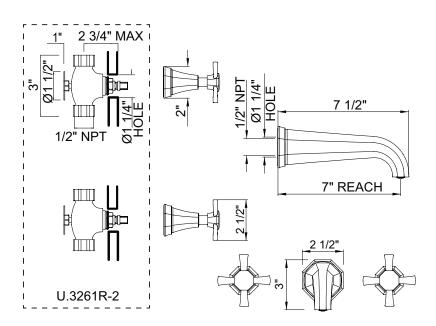

## **FEATURES**

- Highest quality brass construction
- 1/2" wall valve lavatory set with separate spout and handles
- 7" wall mounted spout reach with 1/2" female inlet
- 1/2" NPT female inlets on valves
- 1/4-turn ceramic disc valves
- 1.5 GPM
- Plumber to provide T-fitting and correct 1/2" male nipple for spout installation
- Order U.3261R-2 rough to complete