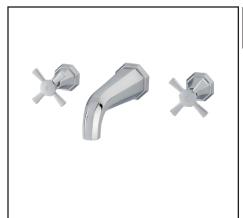

## PERRIN & ROWE® DECO WALL MOUNTED WIDESPREAD LAVATORY FAUCET

ROHL Perrin & Rowe® Bath

**U.3171X/TO** (Cross Handles)

## **FEATURES**

- Highest quality brass construction
- 1/2" wall valve lavatory set with separate spout and handles
- 7" wall mounted spout reach with 1/2" female inlet
- 1/2" NPT female inlets on valves
- 1/4-turn ceramic disc valves
- 1.5 GPM
- Plumber to provide T-fitting and correct 1/2" male nipple for spout installation
- Order U.3261R-2 rough to complete