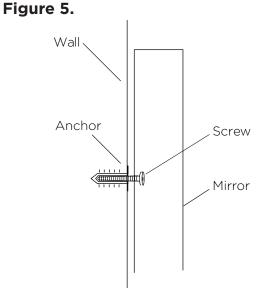

al location of your new mirror.



See Figure 1.

Step 2: (For Larger Sizes) Place a 2 x 4 supporting beam behind the wall of the desired location for larger size mirrors.

See Figure 2.



2

## WOOD FRAME MIRROR

# ROUBOM

| Model: 600118-FINISH | 603124-FINISH | 602322-FINISH |
|----------------------|---------------|---------------|
| 600124-FINISH        | 603130-FINISH | 606124-FINISH |
| 607224-FINISH        | 603160-FINISH | 606127-FINISH |
| 603324-FINISH        | 600023-FINISH | 606160-FINISH |

#### INSTALLING THE MIRROR

**Step 3:** Mark the distance of the two holes at desired location on the wall.



See Figure 3.



Pilot Holes

**Step 5:** Line up the keyhole hardware on the back of the mirror to the screws on the wall, and allow the mirror to sit in place.

See Figure 5.



3