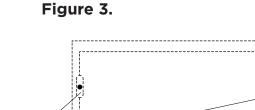

#### INSTALLING THE MIRROR

**Step 3:** Mark the distance of the two holes at desired location on the wall.

See Figure 3.

Pilot Holes

**Step 5:** Line up the keyhole hardware on the back of the mirror to the screws on the wall, and allow the mirror to sit in place.