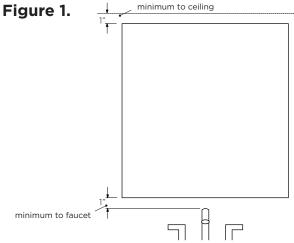

#### **PRE-INSTALLATION**

Step 1: Determine the ideal location of your new mirror.

See Figure 1.

Step 2: (For Larger Sizes) Place a 2 x 4 supporting beam behind the wall of the desired location for larger size mirrors.