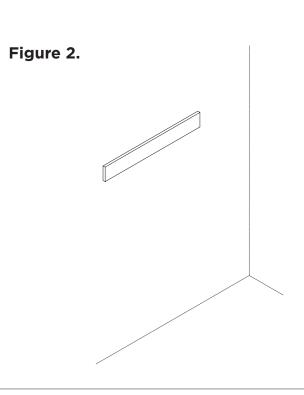

606127-FINISH |
| -FINISH  | 600023-FINISH | 606160-FINISH |
|          |               |               |

600118-FINI 600124-FINI 607224-FINI 603324-FINI

## WOOD FRAME MIRROR

# ROUBOM

Model: 600118-FINISH 600124-FINISH 607224-FINISH 603324-FINISH

| 603124-FINISH |
|---------------|
| 603130-FINISH |
| 603160-FINISH |
| 600023-FINISH |

602322-FINISH 606124-FINISH 606127-FINISH 606160-FINISH

#### **Tools Required**











#### **MATERIALS INCLUDED**

- 2 Anchors
- 2 wood screws

#### **MATERIALS NEEDED**

2 x 4 cut to size (For Larger Sizes) 1

#### **PRE-INSTALLATION**

Step 1: Determine the ideal location of your new mirror.



See Figure 1.

Step 2: (For Larger Sizes) Place a 2 x 4 supporting beam behind the wall of the desired location for larger size mirrors.

See Figure 2.



2

## WOOD FRAME MIRROR

# ROUBOM

| Model: 600118-FINISH | 603124-FINISH | 602322-FINISH |
|----------------------|---------------|---------------|
| 600124-FINISH        | 603130-FINISH | 606124-FINISH |
| 607224-FINISH        | 603160-FINISH | 606127-FINISH |
| 603324-FINISH        | 600023-FINISH | 606160-FINISH |

#### INSTALLING THE MIRROR

**Step 3:** Mark the distance of the two holes at desired location on the wall.



See Figure 3.



Pilot Holes

**Step 5:** Line up the keyhole hardware on the back of the mirror to the screws on the wall, and allow the mirror to sit in place.

See Figure 5.



3