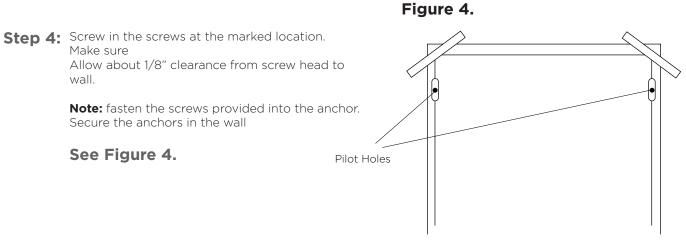

#### INSTALLING THE MIRROR

**Step 3:** Mark the distance of the two holes at desired location on the wall.

See Figure 3.

Pilot Holes

**Step 5:** Line up the keyhole hardware on the back of the mirror to the screws on the wall, and allow the mirror to sit in place.