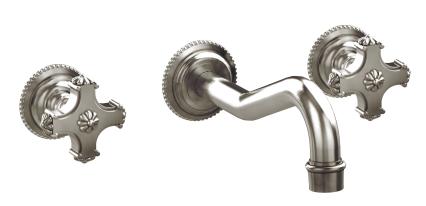

Defining Luxury Since 1959

Wall Tub Set with Cross Handles

162-56

## **PRODUCT FEATURES**

- Style: Baroque
- Collection: Marvelle
- Temperature Controlled By Handles
- Cross Handles