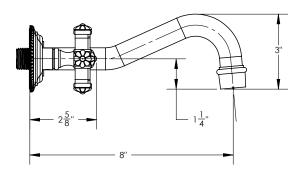

## **TECHNICAL DETAILS**

ADA Compliance: Yes

Fitting Hole Diameter: 1 1/8"
Number of Holes: Three Hole
Number of Handles: Two
Handle Turn Angle: Quarter Turn
Spout Reach: 8"
Installation Type: Wall Mounted
Primary Material: Brass
Valve Material: Ceramic
Flow Restriction: Full Flow
Water Pressure Maximum: 85 PSI
Water Pressure Minimum: 20 PSI
Water Pressure Recommended: 60 PSI