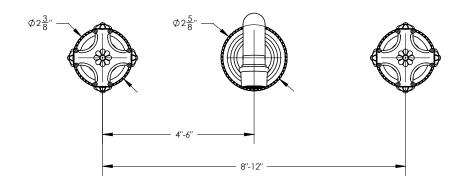

## **TECHNICAL DETAILS**

ADA Compliance: Yes

Fitting Hole Diameter: 1 1/8"
Number of Holes: Three Hole
Number of Handles: Two
Handle Turn Angle: Quarter Turn
Spout Reach: 8"
Installation Type: Wall Mounted
Primary Material: Brass
Valve Material: Ceramic
Flow Restriction: Full Flow
Water Pressure Maximum: 85 PSI
Water Pressure Minimum: 20 PSI
Water Pressure Recommended: 60 PSI