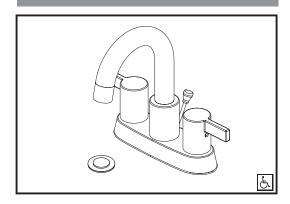

## **LAVATORY FAUCET**

■ Two Handle Deck Mount

#### **STANDARD SPECIFICATIONS:**

- Maximum flow rate 1.2 gpm @ 60 PSI, 4.5L/min @ 414Kpa.
- Two handle lavatory faucets for exposed 3 hole mounting with 4" centers.
- 4" (102 mm) long fixed spout.
- Hot and cold stems are interchangeable.
- All operating parts are replaceable from the top.
- 1/4 turn handle stops.
- Control mechanism is a rotating cylinder type with stainless steel plate and 90° rotation, with replaceable non-metallic seats.
- Models have 50 / 50 pop-up drain assembly.