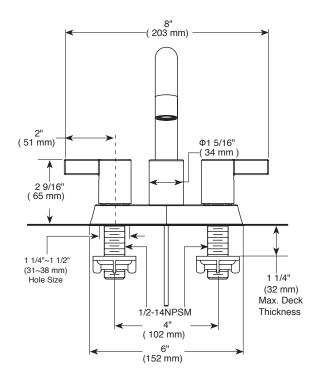

#### **STANDARD SPECIFICATIONS:**

- Maximum flow rate 1.2 gpm @ 60 PSI, 4.5L/min @ 414Kpa.
- Two handle lavatory faucets for exposed 3 hole mounting with 4" centers.
- 4" (102 mm) long fixed spout.
- Hot and cold stems are interchangeable.
- All operating parts are replaceable from the top.
- 1/4 turn handle stops.
- Control mechanism is a rotating cylinder type with stainless steel plate and 90° rotation, with replaceable non-metallic seats.
- Models have 50 / 50 pop-up drain assembly.