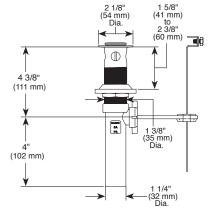

#### **STANDARD SPECIFICATIONS:**

- Maximum flow rate 1.2 gpm @ 60 PSI, 4.5L/min @ 414Kpa.
- Two handle lavatory faucets for exposed 3 hole mounting with 4" centers.
- 4" (102 mm) long fixed spout.
- Hot and cold stems are interchangeable.
- All operating parts are replaceable from the top.
- 1/4 turn handle stops.
- Control mechanism is a rotating cylinder type with stainless steel plate and 90° rotation, with replaceable non-metallic seats.
- Models have 50 / 50 pop-up drain assembly.