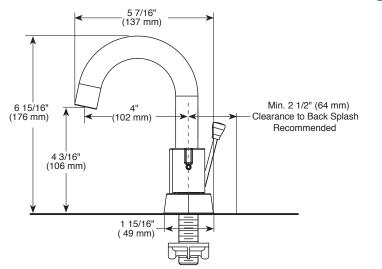

#### **STANDARD SPECIFICATIONS:**

- Maximum flow rate 1.2 gpm @ 60 PSI, 4.5L/min @ 414Kpa.
- Two handle lavatory faucets for exposed 3 hole mounting with 4" centers.
- 4" (102 mm) long fixed spout.
- Hot and cold stems are interchangeable.
- All operating parts are replaceable from the top.
- 1/4 turn handle stops.
- Control mechanism is a rotating cylinder type with stainless steel plate and 90° rotation, with replaceable non-metallic seats.
- Models have 50 / 50 pop-up drain assembly.