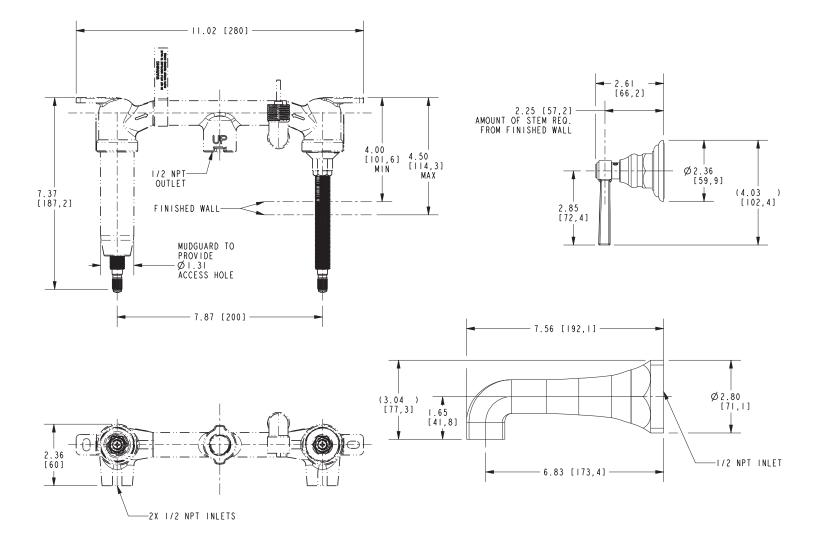

## 3-915

Product dimensions are provided for reference only. For specific product installation guidelines, please reference the installation instructions of the product being installed.

## Astor Wall-Mounted Tub Trim **3-915**

Page 2 of 2 Spec\_3-915\_a\_10.20 EN-3961-2

t: 949.417.5207 | www.newportbrass.com ©2020 Brasstech, Inc.

NEWP ORT BRASS