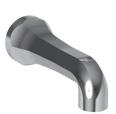

#### **Features**

- Solid brass construction
- 7-9/16" (19.2 cm) spout length
- 1/2" NPT spout inlet fitting
- Rough valve incorporates a brass valve body assembly
- Rough valve incorporates quarter-turn washerless ceramic disc valve cartridges
- Intended for use with Newport Brass rough valve as specified (Required Accessory)
- ADA Compliant

### Product Specification Add "Color / Finish" suffix to Model number, below.

The Wall-Mounted Tub Trim shall be made of solid brass construction. Wall-Mounted Tub Trim shall include lever handles and a 7-9/16" (19.2 cm) tub spout that incorporates a 1/2" NPT inlet fitting. Wall-Mounted Tub Trim shall be Newport Brass Model 3-915/\_\_\_\_ and Newport Brass rough valve shall be 1-500U.

Wall-Mounted Tub Trim