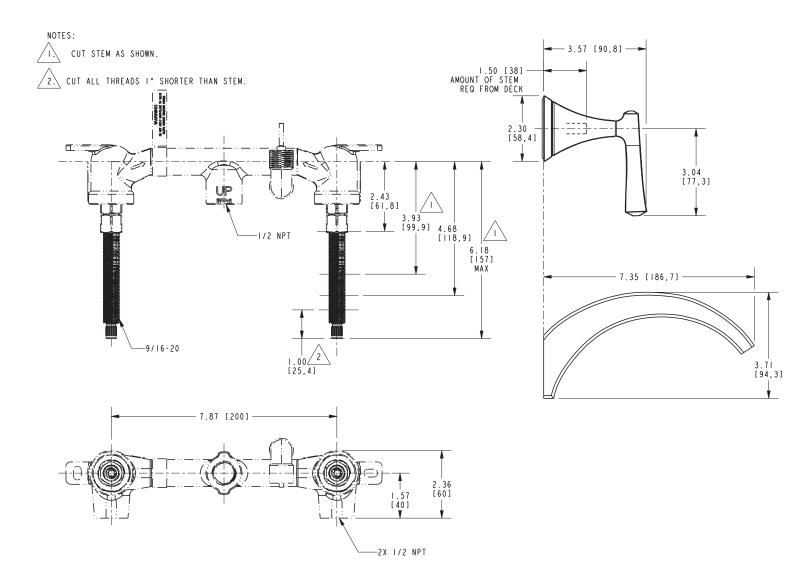

#### **PRODUCT DIMENSIONS** (Units are in inches)

### Joffrey Wall-Mounted Tub Trim **3-2575**

t: 949.417.5207 | www.newportbrass.com ©2016 Brasstech, Inc.

Page 2 of 2 Spec\_3-2575