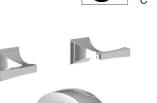

#### **Features**

- Solid brass construction
- · ADA compliant traditional lever handles
- 7-23/64" (18.7 cm) spout length
- 3/4" NPT spout inlet fitting
- Intended for use with Newport Brass rough valve as specified (Required Accessory)
- Rough valve incorporates a brass valve body assembly
- Rough valve incorporates guarter-turn washerless ceramic disc valve cartridges

#### **Specified Model**

| Model  | Description           | Colors   Finishes             |
|--------|-----------------------|-------------------------------|
| 3-2575 | Wall-Mounted Tub Trim | □ 10B □ 15 □ 15S □ 26 □ Other |

#### **Product Specification** Add "Color / Finish" suffix to Model number, below.

The Wall-Mounted Tub Trim shall be made of solid brass construction. Wall-Mounted Tub Trim shall include ADA compliant lever handles and a 7-23/64" (18.7 cm) tub spout that incorporates a 3/4" NPT inlet fitting. Wall-Mounted Tub Trim shall be Newport Brass Model 3-2575/\_\_\_\_ and Newport Brass rough valve shall be 1-500T.