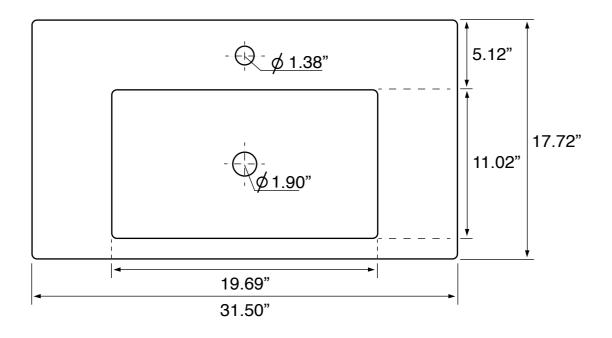

### **Technical Information**

Bowl type: Single Installation: Console Depth: 3.7" Bowl dimensions:

Length: 19.69"

Width: 11.02"

Drain hole: 1.90" Faucet hole: 1.38" Hole configurations: 0, 1, 3 Weight: 50 lbs