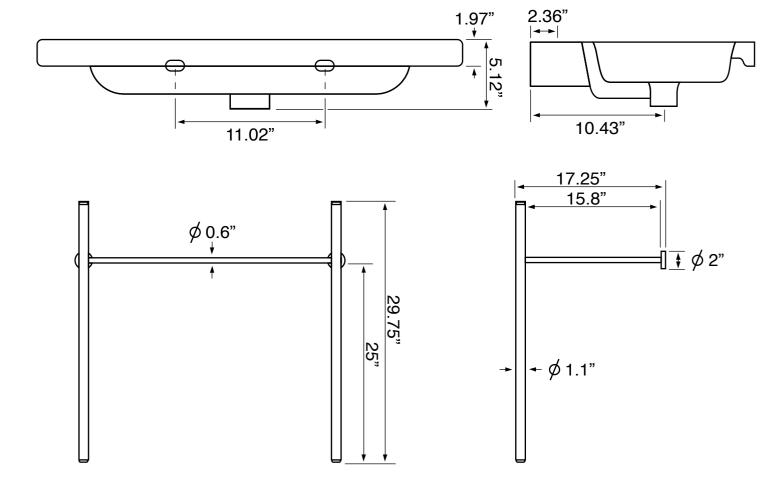

### **Technical Information**

Bowl type: Single Installation: Console Depth: 3.7" Bowl dimensions:

Length: 19.69"

Width: 11.02"

Drain hole: 1.90" Faucet hole: 1.38" Hole configurations: 0, 1, 3 Weight: 50 lbs