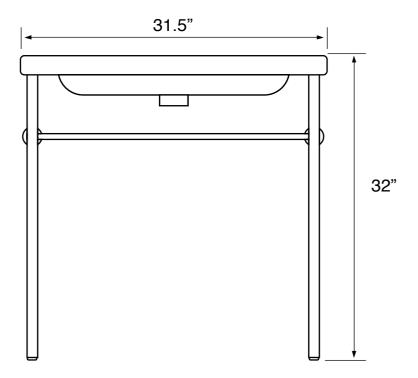

### **Technical Information**

Bowl type: Single Installation: Console Depth: 3.7" Bowl dimensions:

Length: 19.69"

Width: 11.02"

Drain hole: 1.90" Faucet hole: 1.38" Hole configurations: 0, 1, 3 Weight: 50 lbs