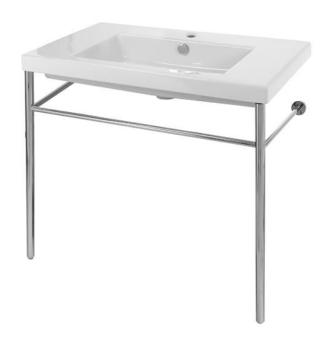

## **NAMEEK'S**

### **Features**

- With overflow.
- Modern design.

#### **Material**

- White ceramic bathroom sink.
- Polished chrome brass console stand.

### Installation

Console installation.