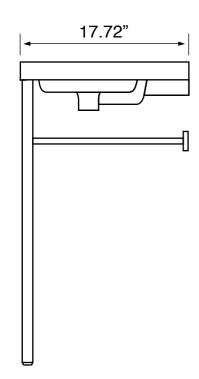

### Installation

Console installation.

### **Technical Information**

Bowl type: Single Installation: Console Depth: 3.7" Bowl dimensions:

Length: 19.69"

Width: 11.02"

Drain hole: 1.90" Faucet hole: 1.38" Hole configurations: 0, 1, 3 Weight: 50 lbs