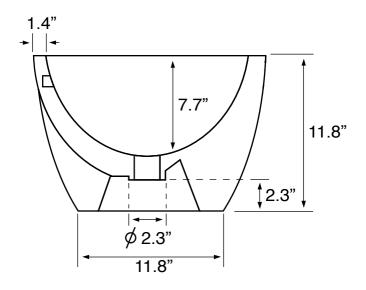

## **Technical Information**

Bowl type: Single Installation: Vessel Bowl dimensions: Depth: 7.7"

Width: 15.6" Length: 15.6"

Drain hole: 1.75" Weight: 37.44 lbs