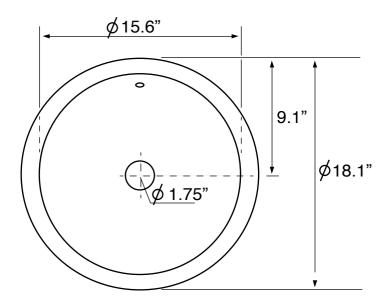

## **Technical Information**

Bowl type: Single Installation: Vessel Bowl dimensions: Depth: 7.7"

Width: 15.6" Length: 15.6"

Drain hole: 1.75" Weight: 37.44 lbs