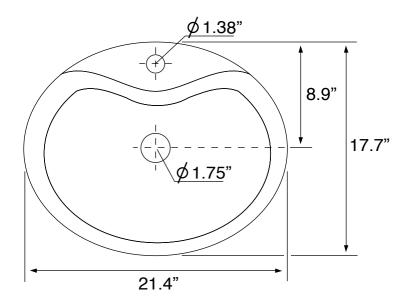

## **Technical Information**

Bowl type: Single Installation: Vessel Bowl dimensions: Depth: 2.8"

Length: 17.7" Width: 12.8"

Drain hole: 1.75"
Faucet hole: 1.38"
Configuration: 1

Weight: 24.22 lbs