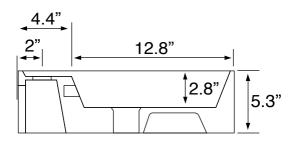

## **Technical Information**

Bowl type: Single Installation: Vessel Bowl dimensions: Depth: 2.8"

Length: 17.7" Width: 12.8"

Drain hole: 1.75"
Faucet hole: 1.38"
Configuration: 1

Weight: 24.22 lbs