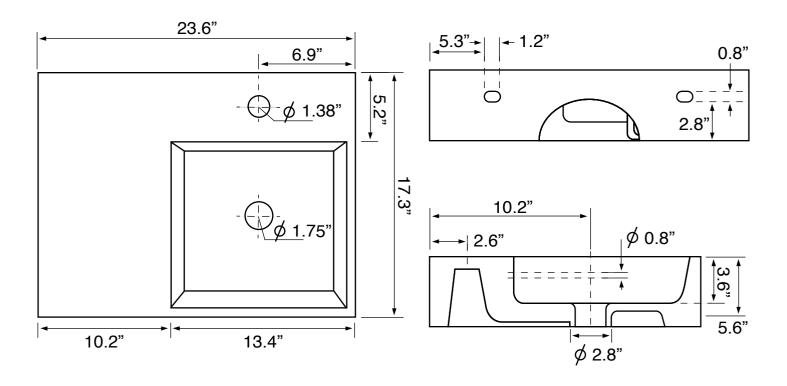

## **Technical Information**

Bowl type: Single Installation: Console Bowl dimensions: Length: 13.39"

Width: 12.2" Depth: 3.54"

Drain hole: 1.75"
Faucet hole: 1.38"
Hole configurations: 0, 1, 3
Weight: 50 lbs