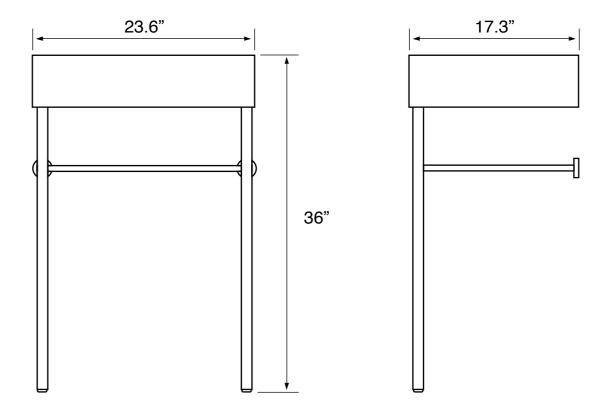

## **Technical Information**

Bowl type: Single Installation: Console Bowl dimensions: Length: 13.39"

Width: 12.2" Depth: 3.54"

Drain hole: 1.75"
Faucet hole: 1.38"
Hole configurations: 0, 1, 3
Weight: 50 lbs