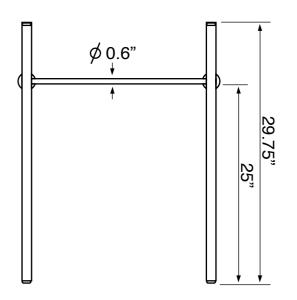

#### **Material**

- White ceramic bathroom sink.
- Polished chrome brass console stand.

### Installation

Console installation.