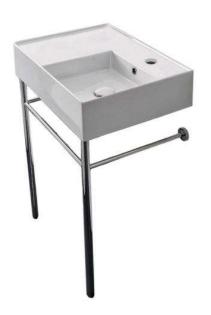

### **Features**

- With overflow.
- · Modern design.

#### **Material**

- White ceramic bathroom sink.
- Polished chrome brass console stand.

### Installation

Console installation.

## **Configurations**

- Single Hole.
- Three Hole (8-inch centers).
- No Hole.