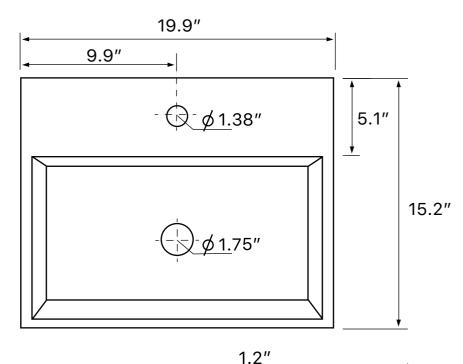

## **Technical Information**

| Bowl type:           | Single         |
|----------------------|----------------|
| Installation:        | Wall mounted   |
|                      | Vessel         |
| Bowl dimensions:     | Length: 19.64" |
|                      | Width: 10.1"   |
|                      | Depth: 3.54"   |
| Drain hole:          | 1.75"          |
| Faucet hole:         | 1.38"          |
| Hole configurations: | 1, 3           |
| Weight:              | 30 lbs         |
|                      |                |