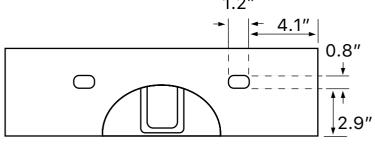

## **Technical Information**

| Bowl type:           | Single         |
|----------------------|----------------|
| Installation:        | Wall mounted   |
|                      | Vessel         |
| Bowl dimensions:     | Length: 19.64" |
|                      | Width: 10.1"   |
|                      | Depth: 3.54"   |
| Drain hole:          | 1.75"          |
| Faucet hole:         | 1.38"          |
| Hole configurations: | 1, 3           |
| Weight:              | 30 lbs         |
|                      |                |