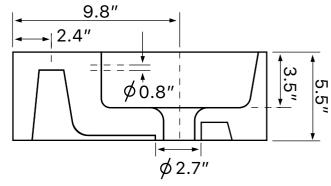

## **Technical Information**

| Bowl type:           | Single         |
|----------------------|----------------|
| Installation:        | Wall mounted   |
|                      | Vessel         |
| Bowl dimensions:     | Length: 19.64" |
|                      | Width: 10.1"   |
|                      | Depth: 3.54"   |
| Drain hole:          | 1.75"          |
| Faucet hole:         | 1.38"          |
| Hole configurations: | 1, 3           |
| Weight:              | 30 lbs         |
|                      |                |