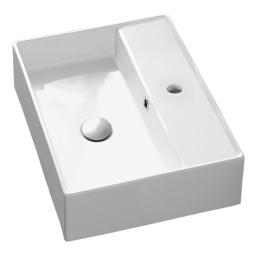

## Features

- With overflow.
- Modern design.

## Material

• White ceramic bathroom sink.