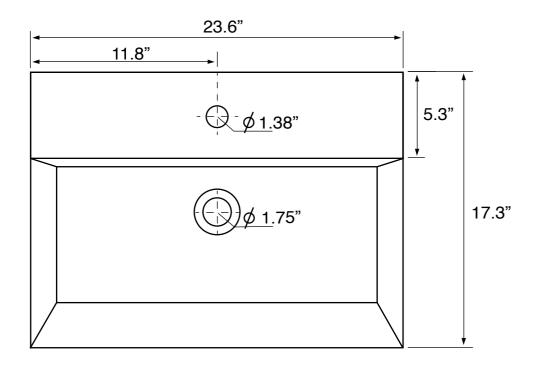

### **Technical Information**

Bowl type: Single Installation: Drop In Length: 23.1" Bowl dimensions: Width: 11.5"

Depth: 4.1" Drain hole: 1.75" 1.38" Faucet hole: Hole configurations: 0, 1, 3 Weight: 39.7 lbs