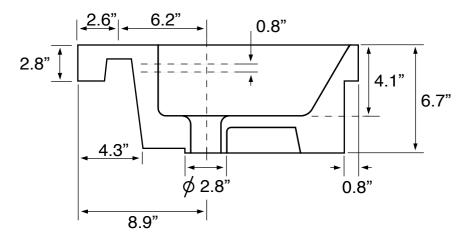

### **Technical Information**

Bowl type: Single Installation: Drop In Length: 23.1" Bowl dimensions: Width: 11.5"

Depth: 4.1" Drain hole: 1.75" 1.38" Faucet hole: Hole configurations: 0, 1, 3 Weight: 39.7 lbs