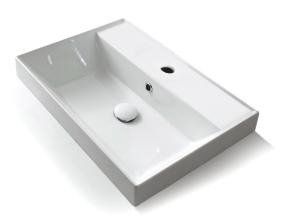

# NAMEEK'S

# NAMEEK'S

Drop In Bathroom Sink

#### **Material**

White ceramic bathroom sink.

#### **Features**

- With overflow.
- · Modern design.