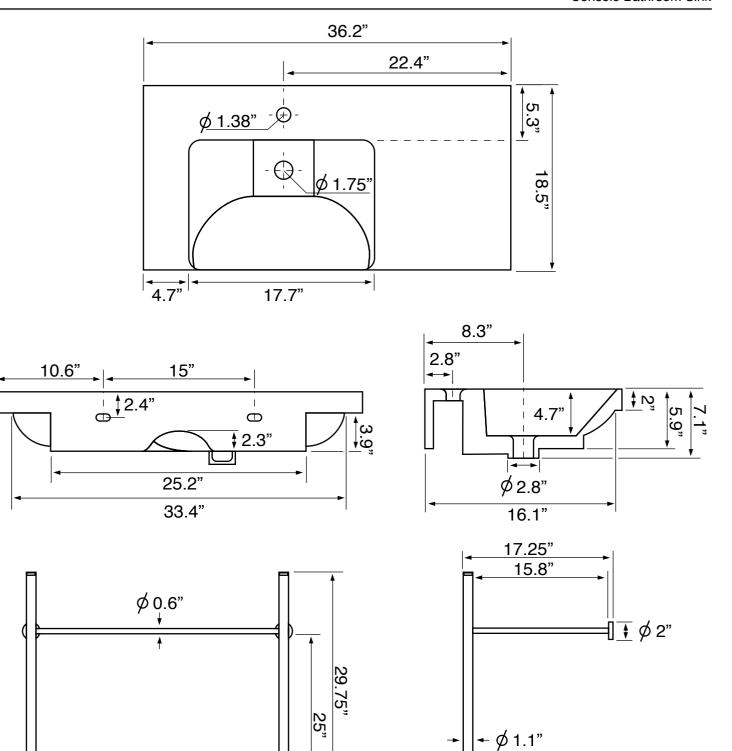

### **Technical Information**

Bowl type: Single Installation: Console Bowl dimensions: Length: 17.7"

Width: 13.2" Depth: 4.7"

Drain hole: 1.75"
Faucet hole: 1.38"
Hole configurations: 0, 1, 3
Weight: 60 lbs