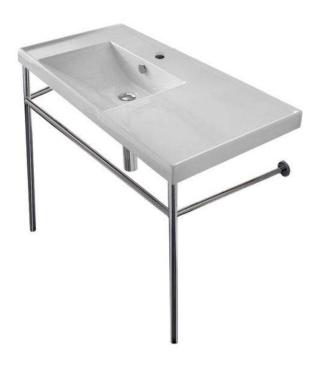

## **NAMEEK'S**

#### **Features**

- With overflow.
- · Modern design.

#### **Material**

- White ceramic bathroom sink.
- Polished chrome brass console stand.

#### Installation

Console installation.