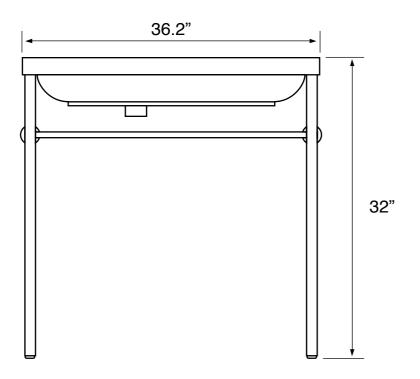

### **Technical Information**

Bowl type: Single Installation: Console Bowl dimensions: Length: 17.7"

Width: 13.2" Depth: 4.7"

Drain hole: 1.75"
Faucet hole: 1.38"
Hole configurations: 0, 1, 3
Weight: 60 lbs