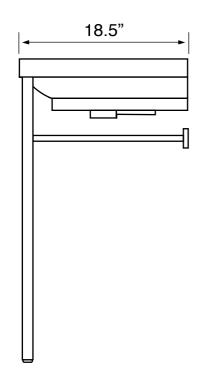

### **Technical Information**

Bowl type: Single Installation: Console Bowl dimensions: Length: 17.7"

Width: 13.2" Depth: 4.7"

Drain hole: 1.75"
Faucet hole: 1.38"
Hole configurations: 0, 1, 3
Weight: 60 lbs