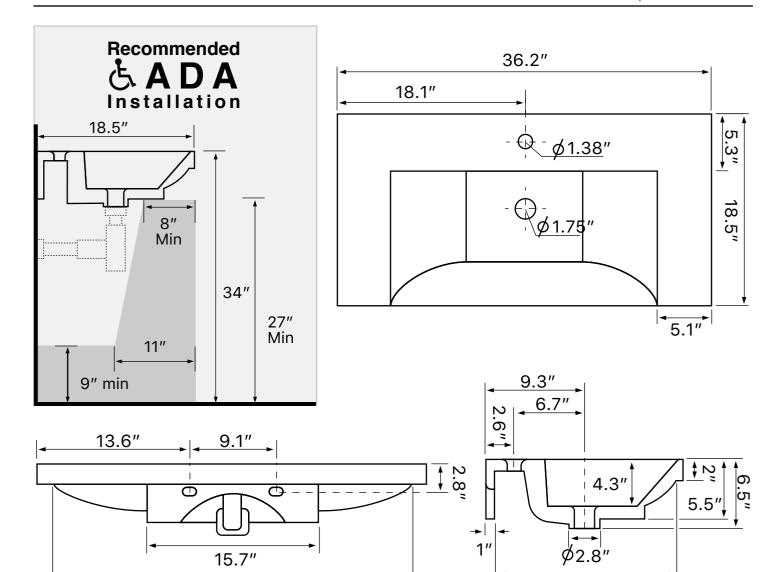

### **Technical Information**

Bowl type: Single

Installation: Wall mounted

Drop In

32.7"

Bowl dimensions: Length: 26"

Width: 13.1"

Depth: 4.3"
Drain hole: 1.75"

Faucet hole: 1.38"
Hole configurations: 0, 1, 3
Weight: 50 lbs

#### **Notes**

Install this product according to the installation instructions.

16.5"

ADA compliant when installed to the specific requirements of these regulations.

Includes mounting hardware.

USA/Canada: 215.256.4197