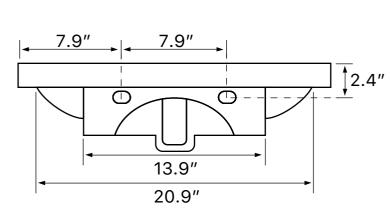

### **Technical Information**

Bowl type: Single

Installation: Wall mounted

Drop In

Bowl dimensions: Length: 23"

Width: 10" Depth: 4.3"

Drain hole: 1.75"
Faucet hole: 1.38"
Hole configurations: 0, 1, 3
Weight: 36 lbs