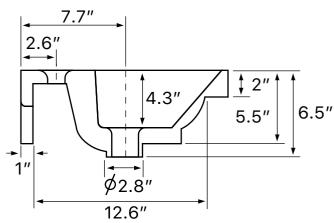

### **Technical Information**

Bowl type: Single

Installation: Wall mounted

Drop In

Bowl dimensions: Length: 23"

Width: 10" Depth: 4.3"

Drain hole: 1.75"
Faucet hole: 1.38"
Hole configurations: 0, 1, 3
Weight: 36 lbs