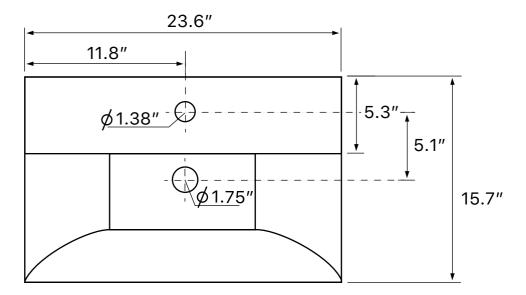

### **Technical Information**

Bowl type: Single

Installation: Wall mounted

Drop In

Bowl dimensions: Length: 23"

Width: 10" Depth: 4.3"

Drain hole: 1.75"
Faucet hole: 1.38"
Hole configurations: 0, 1, 3
Weight: 36 lbs