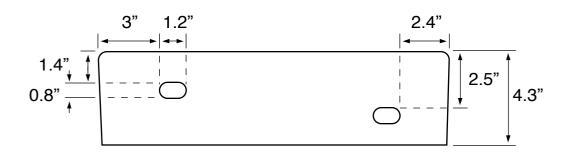

## **Technical Information**

Bowl type: Single

Installation: Wall mounted

Vessel

Bowl dimensions: Depth: 4.3"

Drain hole: 1.75" Faucet hole: 1.38" Hole configurations:

Weight: 11 lbs

## **Notes**

Install this product according to the installation instructions.

Includes mounting hardware.

USA/Canada: 215.256.4197

Nameek's reserves the right to make revisions without notice to product specifications.