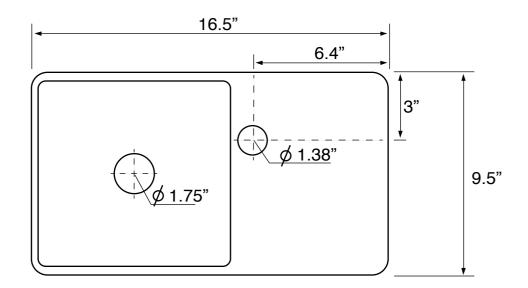

## **Technical Information**

Bowl type: Single

Installation: Wall mounted

Vessel

Bowl dimensions: Depth: 4.3"

Drain hole: 1.75" Faucet hole: 1.38" Hole configurations:

Weight: 11 lbs