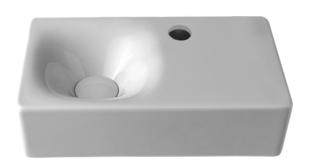

#### **Material**

White ceramic bathroom sink.

### Installation

- Wall mount installation.
- Vessel / above-counter installation