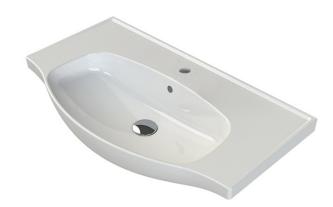

### **Material**

White ceramic bathroom sink.

## Installation

- Wall mounted installation.
- Drop in installation.