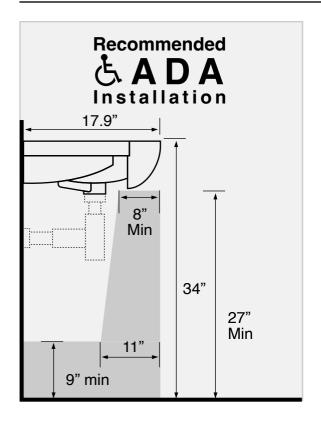

## **Technical Information**

Bowl type: Single

Installation: Wall mounted

Drop in

Bowl dimensions: Depth: 4.5"

Width: 12.2"

Length: 22.0"

Drain hole: 1.75"
Faucet hole: 1.38"
Hole configurations: 1, 3
Weight: 30 lbs