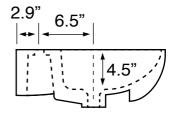

## **Technical Information**

Bowl type: Single

Installation: Wall mounted

Drop in

Bowl dimensions: Depth: 4.5"

Width: 12.2"

Length: 22.0"

Drain hole: 1.75"
Faucet hole: 1.38"
Hole configurations: 1, 3
Weight: 30 lbs