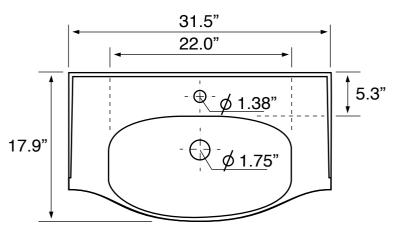

## **Technical Information**

Bowl type: Single

Installation: Wall mounted

Drop in

Bowl dimensions: Depth: 4.5"

Width: 12.2"

Length: 22.0"

Drain hole: 1.75"
Faucet hole: 1.38"
Hole configurations: 1, 3
Weight: 30 lbs