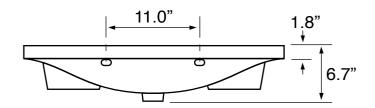

## **Technical Information**

Bowl type: Single

Installation: Wall mounted

Drop in

Bowl dimensions: Depth: 4.5"

Width: 12.2"

Length: 22.0"

Drain hole: 1.75"
Faucet hole: 1.38"
Hole configurations: 1, 3
Weight: 30 lbs