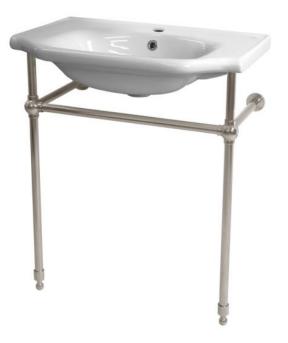

#### Yeni Klasik CeraStyle 081000-CON-SN Console Bathroom Sink

#### Features

- With overflow.
- Traditional design.

#### Material

- White ceramic bathroom sink.
- Satin nickel stainless steel console stand.

### Installation

Console installation.

# Configurations

- Single Hole.
- Three Hole (8-inch centers).