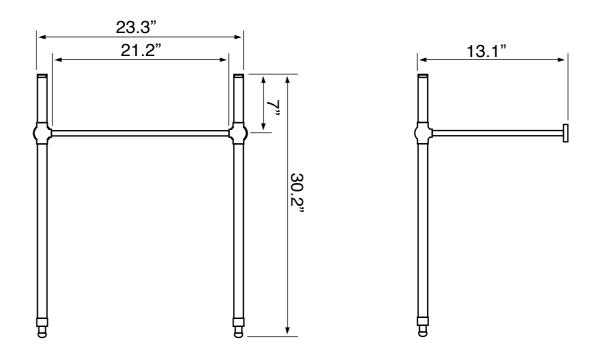

### Installation

Console installation.

#### **Technical Information**

Bowl type: Installation: Bowl dimensions: Drain hole: Faucet hole: Hole configurations: Weight: Single Console Depth: 4.5" 1.75" 1.38" 1, 3 40 lbs