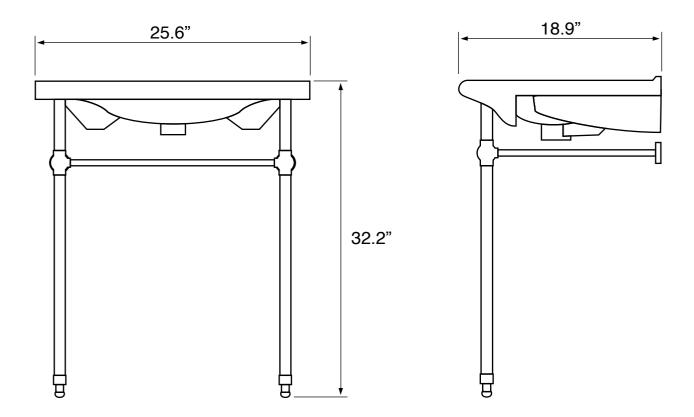

#### **Technical Information**

Bowl type: Installation: Bowl dimensions: Drain hole: Faucet hole: Hole configurations: Weight: Single Console Depth: 4.5" 1.75" 1.38" 1, 3 40 lbs