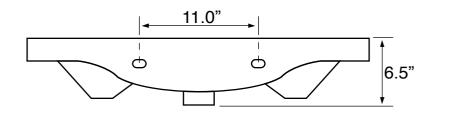

#### **Technical Information**

Bowl type: Installation: Bowl dimensions: Drain hole: Faucet hole: Hole configurations: Weight: Single Console Depth: 4.5" 1.75" 1.38" 1, 3 40 lbs