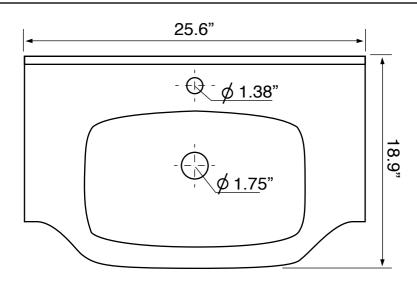

#### **Technical Information**

Bowl type: Installation: Bowl dimensions: Drain hole: Faucet hole: Hole configurations: Weight: Single Console Depth: 4.5" 1.75" 1.38" 1, 3 40 lbs