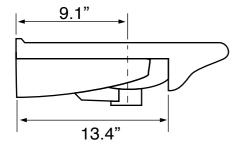

#### **Technical Information**

Bowl type: Installation: Bowl dimensions: Drain hole: Faucet hole: Hole configurations: Weight: Single Console Depth: 4.5" 1.75" 1.38" 1, 3 40 lbs