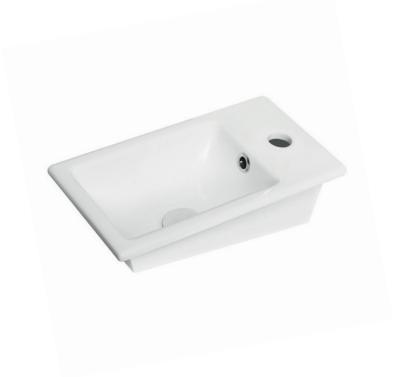

#### **Material**

White ceramic bathroom sink.

## Installation

Drop in installation.

## **Configurations**

Single Hole.

Nameek's One-Year Limited Warranty

See website for warranty information details.