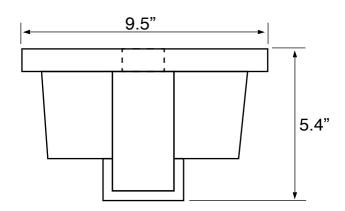

## **Technical Information**

Bowl type: Single Installation: Drop in Drain hole: 1.75" Faucet hole: 1.38" Hole configurations: 1 Weight: 30 lbs