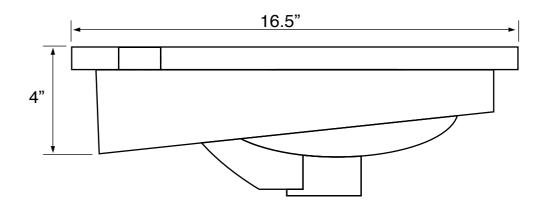

## **Technical Information**

Bowl type: Single Installation: Drop in Drain hole: 1.75" Faucet hole: 1.38" Hole configurations: 1 Weight: 30 lbs