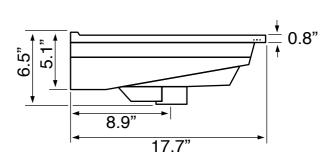

### **Technical Information**

Bowl type: Single

Installation: Wall mounted

Drop in

Bowl dimensions: Depth: 4.25"

Width: 11.5"

Length: 17.5"

Drain hole: 1.75"