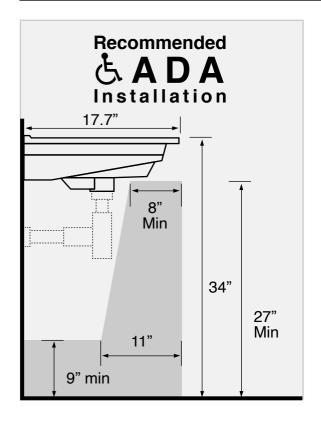

Faucet hole: 1.38"
Hole configurations: 1,3
Weight: 45.1 lbs

USA/Canada: 215.256.4197

Notes

Install this product according to the installation instructions.

ADA compliant when installed to the specific requirements of these regulations.