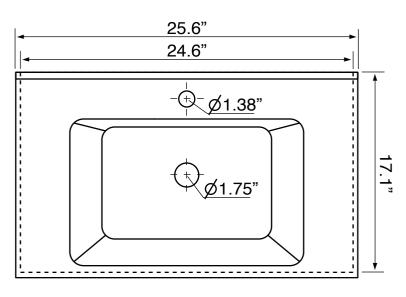

### **Technical Information**

Bowl type: Single

Installation: Wall mounted

Drop in

Bowl dimensions: Depth: 4.25"

Width: 11.5"

Length: 17.5"

Drain hole: 1.75"

Faucet hole: 1.38"
Hole configurations: 1,3
Weight: 45.1 lbs

USA/Canada: 215.256.4197

Notes

Install this product according to the installation instructions.

ADA compliant when installed to the specific requirements of these regulations.