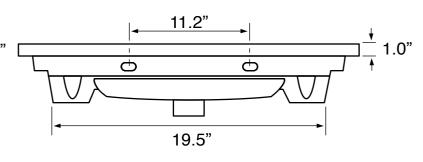

### **Technical Information**

Bowl type: Single

Installation: Wall mounted

Drop in

Bowl dimensions: Depth: 4.25"

Width: 11.5"

Length: 17.5"

Drain hole: 1.75"

Faucet hole: 1.38"
Hole configurations: 1,3
Weight: 45.1 lbs

USA/Canada: 215.256.4197

Notes

Install this product according to the installation instructions.

ADA compliant when installed to the specific requirements of these regulations.