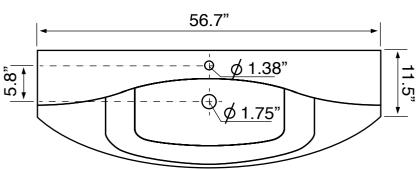

## **Technical Information**

Bowl type: Single

Installation: Wall mounted

Drop in

Bowl dimensions: Depth: 4"
Drain hole: 1.75"

Faucet hole: 1.38" Hole configurations: 1, 3

Weight: 73 lbs