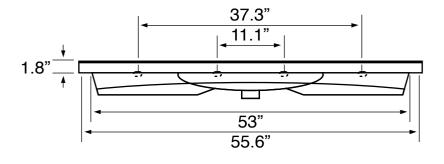

## **Technical Information**

Bowl type: Single

Installation: Wall mounted

Drop in

Bowl dimensions: Depth: 4"
Drain hole: 1.75"

Faucet hole: 1.38" Hole configurations: 1, 3

Weight: 73 lbs