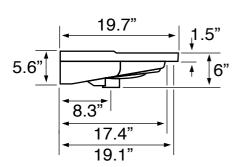

## **Technical Information**

Bowl type: Single

Installation: Wall mounted

Drop in

Bowl dimensions: Depth: 4"
Drain hole: 1.75"

Faucet hole: 1.38" Hole configurations: 1, 3

Weight: 73 lbs