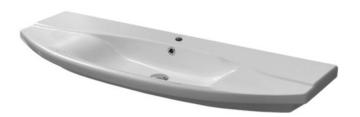

## **Features**

- With overflow.
- Modern design.

#### **Material**

White ceramic bathroom sink.

## Installation

- Wall mounted installation.
- Drop in installation.

## **Configurations**

- Single Hole.
- Three Hole (8-inch centers).

Nameek's One-Year Limited Warranty

See website for warranty information details.