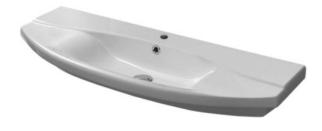

## Features

- With overflow.
- Modern design.

# Material

• White ceramic bathroom sink.

### Installation

- Wall mounted installation.
- Drop in installation.