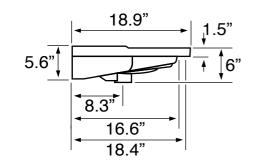

### **Technical Information**

Installation: Bowl dimensions: Drain hole: Faucet hole: Hole configurations: Weight:

Bowl type:

Single Wall mounted Drop in Depth: 4" 1.75" 1.38" 1, 3 68 lbs