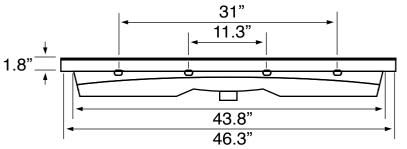

### **Technical Information**

Installation: Bowl dimensions: Drain hole: Faucet hole: Hole configurations: Weight:

Bowl type:

Single Wall mounted Drop in Depth: 4" 1.75" 1.38" 1, 3 68 lbs