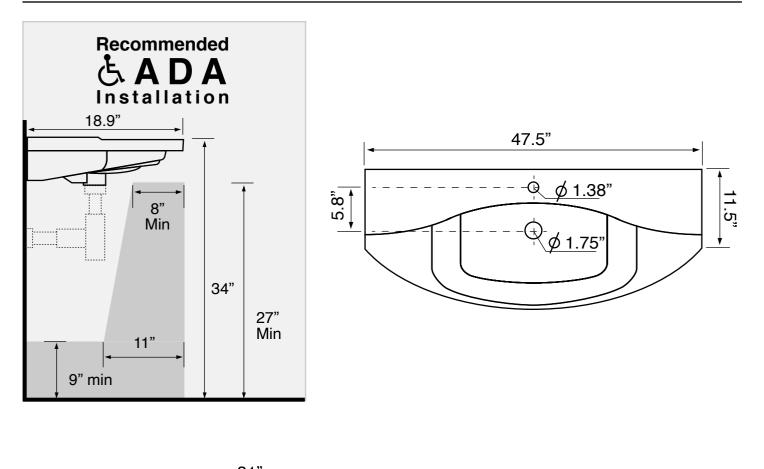

### **Technical Information**

Installation: Bowl dimensions: Drain hole: Faucet hole: Hole configurations: Weight:

Bowl type:

Single Wall mounted Drop in Depth: 4" 1.75" 1.38" 1, 3 68 lbs

#### Notes

Install this product according to the installation instructions.

ADA compliant when installed to the specific requirements of these regulations.

Includes mounting hardware.

USA/Canada: 215.256.4197 Nameek's reserves the right to make revisions without notice to product specifications. For more information, go to www.nameeks.com