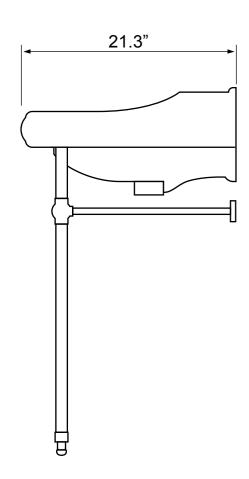

## **Technical Information**

Bowl type: Single
Installation: Console
Bowl dimensions: Depth: 6"
Length: 18.4"

Width: 14"
Drain hole: 1.75"
Faucet hole: 1.38"
Hole configurations: 1, 3
Weight: 35 lbs