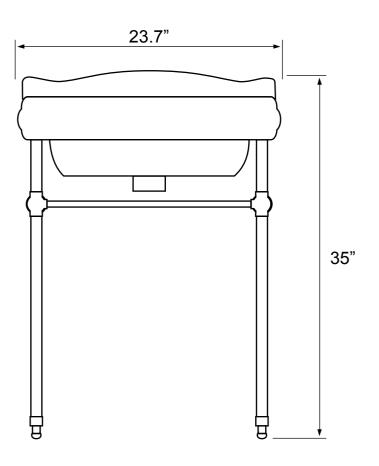

## **Technical Information**

Bowl type: Single
Installation: Console
Bowl dimensions: Depth: 6"
Length: 18.4"

Width: 14"
Drain hole: 1.75"
Faucet hole: 1.38"
Hole configurations: 1, 3
Weight: 35 lbs