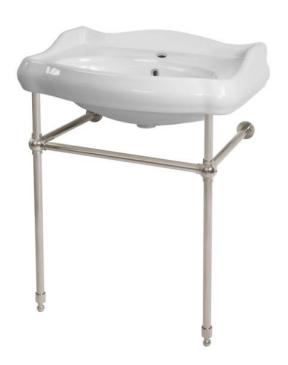

### **Features**

- With overflow.
- Traditional design.

#### **Material**

- White ceramic bathroom sink.
- Satin nickel stainless steel console stand.

#### Installation

Console installation.

## **Configurations**

- Single Hole.
- Three Hole (8-inch centers).