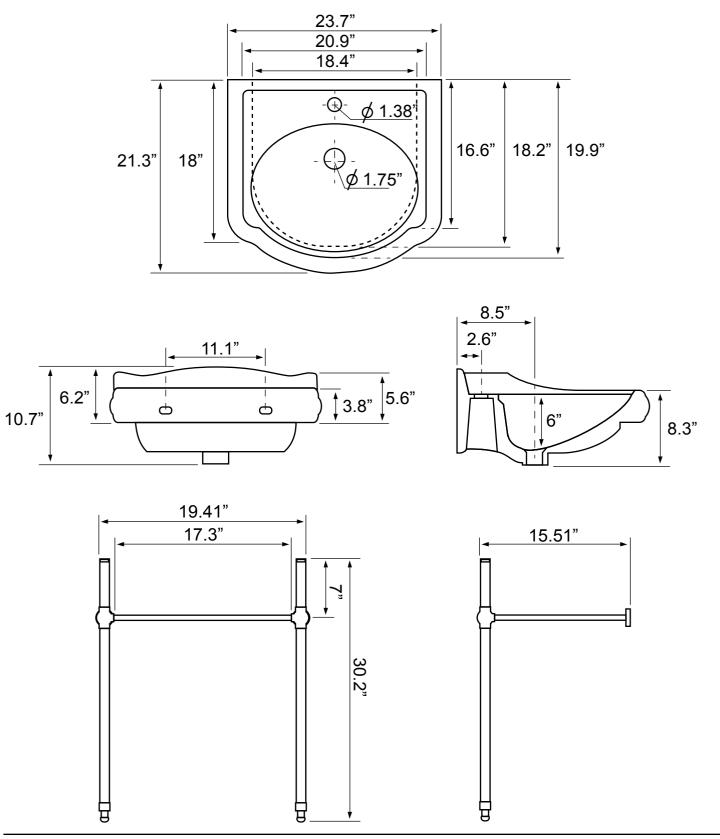

## **Technical Information**

Bowl type: Single
Installation: Console
Bowl dimensions: Depth: 6"
Length: 18.4"

Width: 14"
Drain hole: 1.75"
Faucet hole: 1.38"
Hole configurations: 1, 3
Weight: 35 lbs