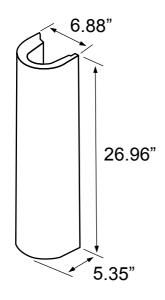

## **Technical Information**

Bowl type: Single
Installation: Pedestal
Bowl Dimensions: Depth: 4.7"
Width: 8"

Length: 15.5"

Drain hole: 1.75"
Faucet hole: 1.38"
Hole configurations: 1
Weight: 40 lbs