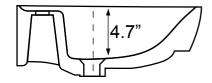

## **Technical Information**

Bowl type: Single
Installation: Pedestal
Bowl Dimensions: Depth: 4.7"
Width: 8"

Length: 15.5"

Drain hole: 1.75"
Faucet hole: 1.38"
Hole configurations: 1
Weight: 40 lbs