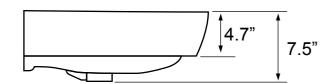

## **Technical Information**

Bowl type: Single
Installation: Pedestal
Bowl Dimensions: Depth: 4.7"
Width: 8"

Length: 15.5"

Drain hole: 1.75"
Faucet hole: 1.38"
Hole configurations: 1
Weight: 40 lbs