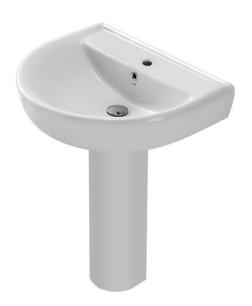

#### **Material**

White ceramic bathroom sink.

### Installation

· Pedestal installation.

# **Configurations**

• Single Hole.