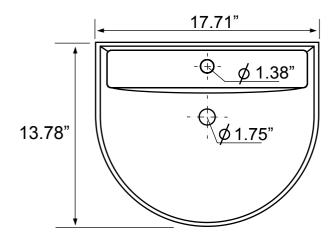

## **Technical Information**

Bowl type: Single
Installation: Pedestal
Bowl Dimensions: Depth: 4.7"
Width: 8"

Length: 15.5"

Drain hole: 1.75"
Faucet hole: 1.38"
Hole configurations: 1
Weight: 40 lbs