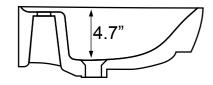

### **Technical Information**

Bowl type: Single
Installation: Wall mounted
Bowl Dimensions: Depth: 4.7"
Width: 8"

Length: 15.5"

Drain hole: 1.75"
Faucet hole: 1.38"
Hole configurations: 1
Weight: 20 lbs