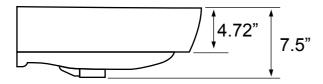

### **Technical Information**

Bowl type: Single
Installation: Wall mounted
Bowl Dimensions: Depth: 4.7"
Width: 8"

Length: 15.5"

Drain hole: 1.75"
Faucet hole: 1.38"
Hole configurations: 1
Weight: 20 lbs