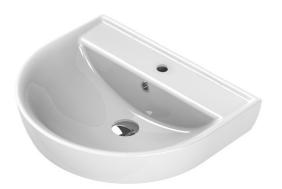

#### **Material**

White ceramic bathroom sink.

#### Installation

Wall mount installation.

### **Configurations**

• Single Hole.