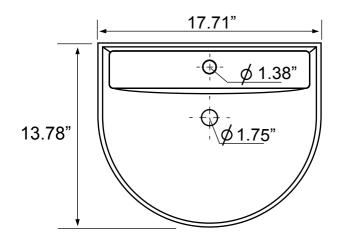

### **Technical Information**

Bowl type: Single
Installation: Wall mounted
Bowl Dimensions: Depth: 4.7"
Width: 8"

Length: 15.5"

Drain hole: 1.75"
Faucet hole: 1.38"
Hole configurations: 1
Weight: 20 lbs