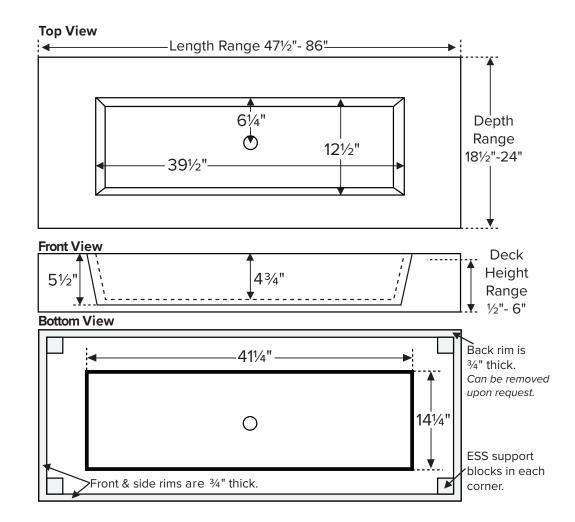

## **ORDERING AND INSTALLATION**

- Due to the handcrafted nature of this product, please allow for a tolerance of ±1/4" for overall dimensions and ±1/2" for bowl placement.
- Corner support blocks are necessary only when deck height is over 1".
- All sides planned to install against a wall or other structure will be unfinished. Sides indicated as visible on order will be finished. .
- Carefully review inside vanity specifications to ensure that there is proper clearance to accommodate the bowl, drain and optional integrated overflow, if applicable.
- Please take into consideration the thickness of material under the countertop when positioning sink bowl, using a deck-mounted faucet or adding an integrated overflow.
- Outside of overflow housing protrudes approx. 3/4" from the bowl and may impact bowl placement.

Check for accessories before discarding packaging.
All product measurements are ±1/2".
Specifications and configurations are subject to change without notice.
Measurements herein supersede all others published prior to publication date below.