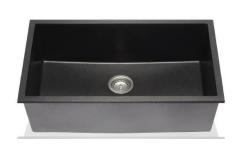

#### **DESIGN FEATURES**

Bowl depth 9" with inside bowl dimensions 30" X17", and over all 32" X 19" Finish Color: Matte Black (NG-01BK), and Antique White (NG-01WE).

Other: Drain opening 3 1/2".

NG-01BK

NG-01WE