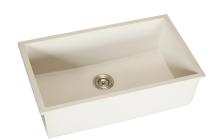

#### **DESIGN FEATURES**

Bowl depth 9" with inside bowl dimensions 30" X17", and over all 32" X 19" Finish Color: Matte Black (NG-01BK), and Antique White (NG-01WE).

Other: Drain opening 3 1/2".

NG-01BK

NG-01WE