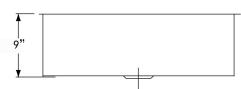

#### **DESIGN FEATURES**

Bowl depth 9" with inside bowl dimensions 30" X17", and over all 32" X 19" Finish Color: Matte Black (NG-01BK), and Antique White (NG-01WE).

Other: Drain opening 3 1/2".

NG-01BK

NG-01WE