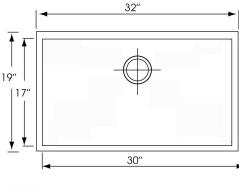

#### **DESIGN FEATURES**

Bowl depth 9" with inside bowl dimensions 30" X17", and over all 32" X 19" Finish Color: Matte Black (NG-01BK), and Antique White (NG-01WE).

Other: Drain opening 3 1/2".

NG-01BK

NG-01WE