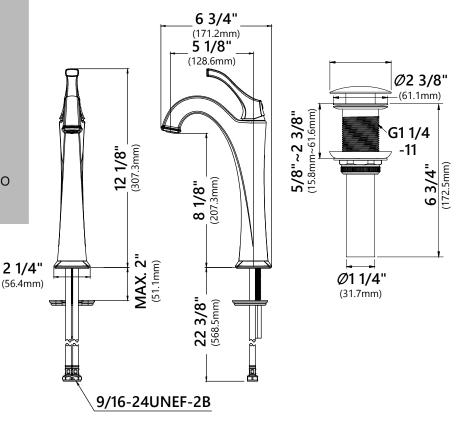

#### **Faucet Dimensions**

Overall Height: 12 1/8" Overall Width: 2 1/4" Spout Height: 8 1/8" Spout Reach: 5 1/8"

#### **Features**

- Brass Body
- Lead Free Brass Waterway
- Flow Rate 1.2gpm (4.5L/min) @ 60 psi
- 25mm Ceramic Cartridge
- 29.5" Flexible Nylon Integrated Waterlines
- TPI of aerator in the Spout M18.5\*1
- Soft-touch Silicone Aerator
- Dome Shaped Screen Washer
- Ø1 1/4" Shank