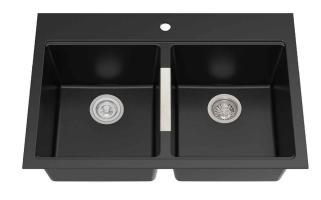

# 33 Inch Dual Mount Double Bowl Granite Kitchen Sink

#### Sink Dimensions

Overall Dimensions: 33" x 22" Bowl Dimensions: 14 1/4" x 15 1/2" Bowl Depth: 9 1/2"

#### Features

- Granite Composite Construction
- Dual Mount Double Bowl Sink
- 50/50 Split
- Required Minimum Cabinet Size: 36" Left to Right, 24" Front to Back
- Rear Center-Set Drains
- 3 1/2" Drain Openings