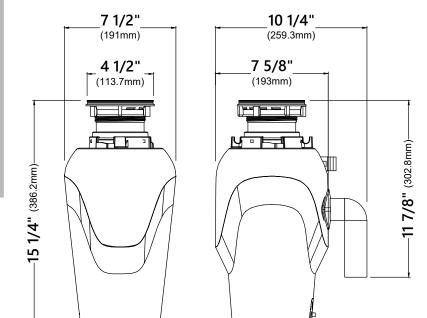

Kraus Limited Lifetime Warranty see website for details www.kraususa.com







## Garbage Disposal Dimensions

Overall Dimensions: 7 1/2" x 10 1/4" x 15 1/4"

#### Features

- 3/4 Horsepower
- 3800RPM Motor Speed
- Permanent Magnet Motor Type
- 40.6 oz. Grind Chamber Capacity
- Stainless Steel Jam Resistant Grinding System
- Continuous Feed
- Sound Insulated
- Splash Guard
- Sink Stopper
- Anti-Vibration Mount
- Easy Mount System
- Manual Reset Overload
- Connection to Dishwasher
- 1 1/2" Drain Connection

#### Specifications

- Voltage 110V 60Hz
- Amperage 5A
- On/Off Control Wall Switch

#### **Available Colors**

- Black
- White

CODES/STANDARDS: Product Certification cUPC, ETL and ISTA certified

#### Warranty

Kraus Limited 5 Year Warranty see website for details www.kraususa.com







### Strainer Dimensions

Overall Dimensions: Ø4 1/2" x 3 3/4"

#### Features

- Premium Stainless Steel construction
- Fits Standard 3 1/2" or 4" Drain Opening
- Open/Close Stopper Prevents Debris from Clogging Drain Pipe

#### **Available Finishes**

• Stainless Steel

#### Warranty

Kraus 1 Year Limited Warranty see website for details www.kraususa.com





**Basket Strainer Dimensions** Overall Dimensions: 4 1/2" x 4 1/2"

#### Features

- Premium Stainless Steel Construction
- Fits Standard 3 1/2" or 4" Drain Openings
- Removable Basket Prevents Debris from Clogging
  Drain Pipe



#### Warranty

Kraus 1 Year Limited Warranty see website for details www.kraususa.com