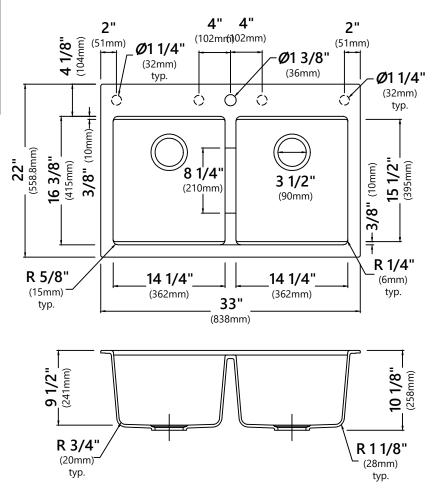

#### Sink Dimensions

Overall Dimensions: 33" x 22" Bowl Dimensions: 14 1/4" x 15 1/2" Bowl Depth: 9 1/2"

#### Features

- Granite Composite Construction
- Dual Mount Double Bowl Sink
- 50/50 Split
- Required Minimum Cabinet Size: 36" Left to Right, 24" Front to Back
- Rear Center-Set Drains
- 3 1/2" Drain Openings