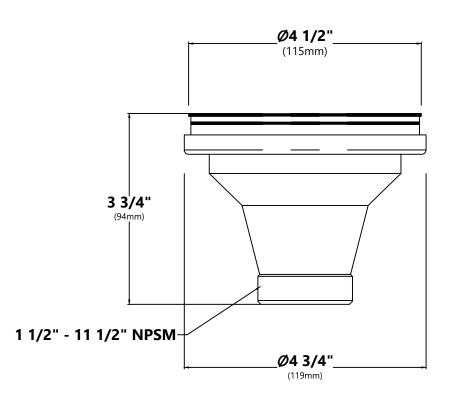

### Strainer Dimensions

Overall Dimensions: Ø4 1/2" x 3 3/4"

#### Features

- Premium Stainless Steel construction
- Fits Standard 3 1/2" or 4" Drain Opening
- Open/Close Stopper Prevents Debris from Clogging Drain Pipe