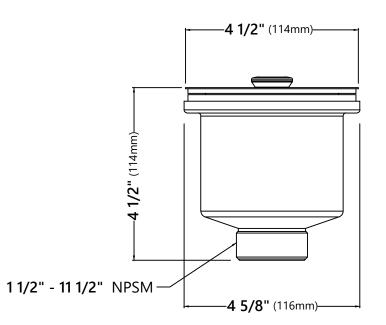

#### Warranty

Kraus 1 Year Limited Warranty see website for details www.kraususa.com

**Basket Strainer Dimensions** Overall Dimensions: 4 1/2" x 4 1/2"

#### Features

- Premium Stainless Steel Construction
- Fits Standard 3 1/2" or 4" Drain Openings
- Removable Basket Prevents Debris from Clogging
  Drain Pipe