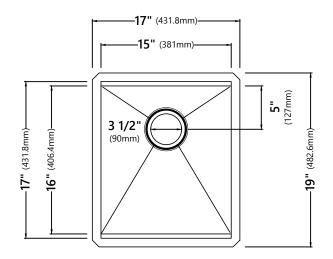

### **Sink Dimensions**

Overall Dimensions: 17" x 19" Bowl Dimensions: 15" x 16"

Sink Depth: 10"