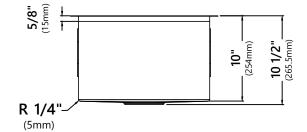

### **Sink Dimensions**

Overall Dimensions: 17" x 19" Bowl Dimensions: 15" x 16"

Sink Depth: 10"