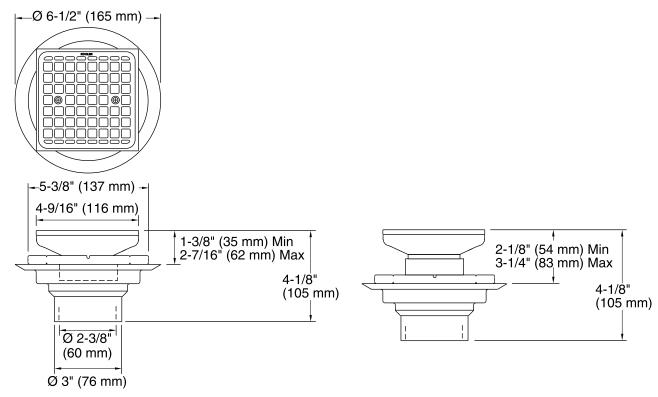

## Clearflo Clearflo Tile-in Shower Drain

K-9136

**Collar with Threads Facing Down** 

#### **Technical Information**

All product dimensions are nominal.

#### **Collar with Threads Facing Up**