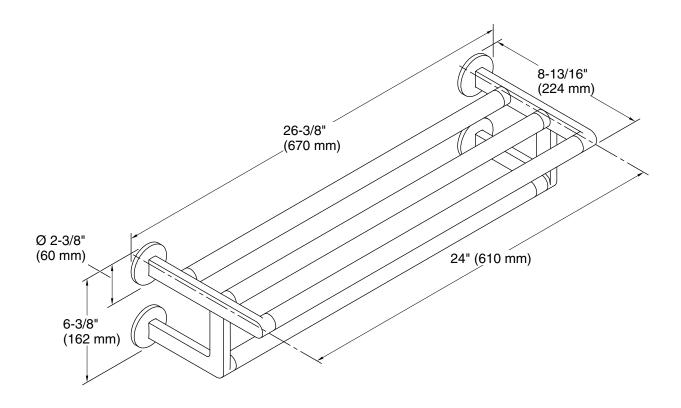

# **Components**<sup>™</sup>

Hotelier K-78376

# **Technical Information**

All product dimensions are nominal.

Material: Zinc, Brass