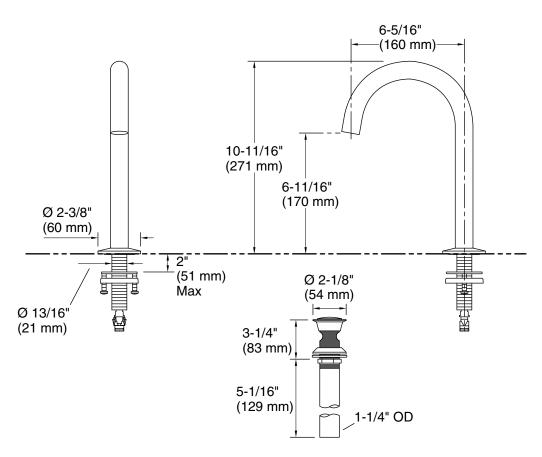

#### **Features**

- 6 5/16" spout reach
- 1.2 gpm (4.5 lpm) maximum flow rate at 60 psi (4.14 bar)
- Laminar flow delivers a graceful stream of water
- Includes metal touch-activated drain with 1-1/4" tailpiece
- Coordinate with your choice of Components bathroom sink faucet handles for a personalized design

### **Technical Information**

All product dimensions are nominal.

Faucet:

Flow rate: 1.2 gal/min (4.5 l/min)

Pressure: 60 psi (4.1 bar)

Drain included: Yes

Spout:

Spout reach: 6-5/16" (160 mm)