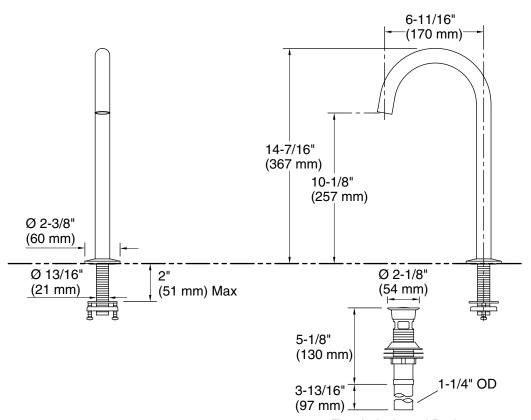

#### Features

- 6-11/16" (170 mm) spout reach.
- Tall height is ideal for vessel-style sinks.
- 1.2 gpm (4.5 l/min) maximum flow rate at 60 psi (4.14 bar).
- Laminar flow controls deliver a graceful stream while conserving water.
- For 8" (203 mm) or 16" (406 mm) centers.
- Includes metal touch-activated drain with 1-1/4" tailpiece.
- Coordinate with your choice of Components widespread lavatory handles for a personalized design.

#### **Technical Information**

All product dimensions are nominal.

#### Faucet:

| Flow rate:      | 1.2 gal/min (4.5 l/min) |
|-----------------|-------------------------|
| Pressure:       | 60 psi (4.1 bar)        |
| Drain included: | Yes                     |

Drain included:

Spout: Spout reach:

6-11/16" (170 mm)