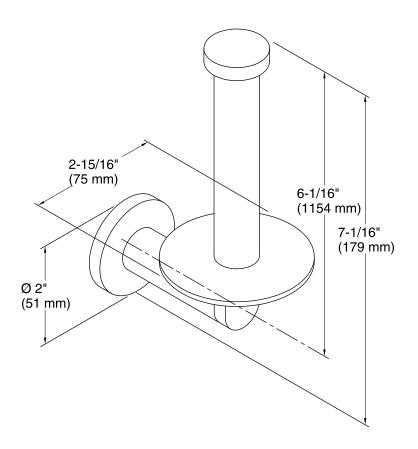

#### **Technical Information**

All product dimensions are nominal.

Material: Zinc, Brass