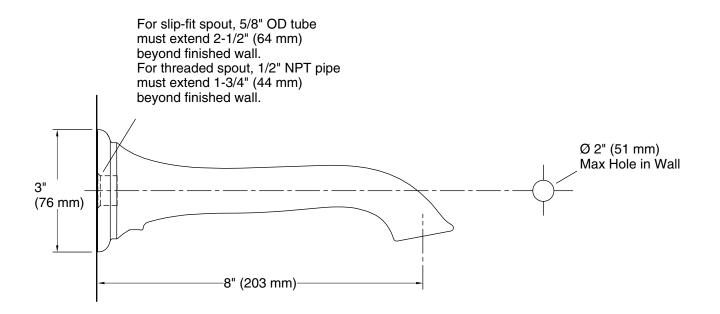

#### Installation

Wall-mount installation with slip-fit connection and NPT threads.

# Artifacts® Wall-mount Bath Spout K-72791

**Technical Information** All product dimensions are nominal.