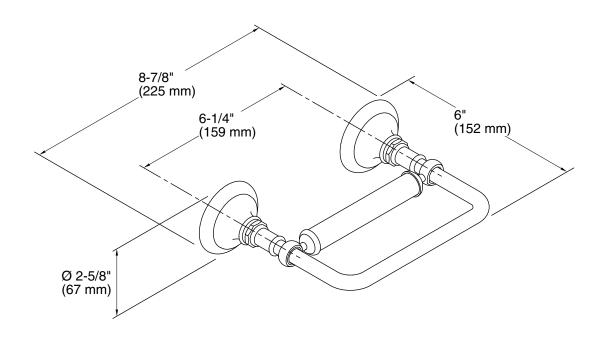

## **Technical Information**

All product dimensions are nominal.

Material: Metal