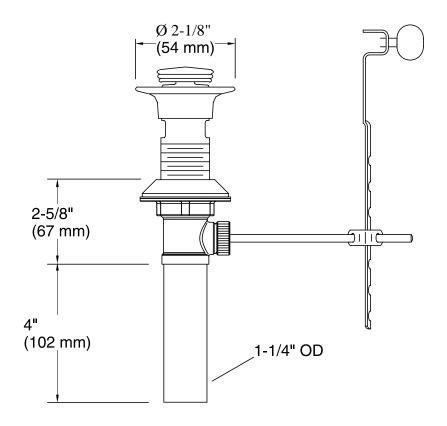

treatment K-23723 Faucet cleaner



# Codes/Standards

ASME A112.18.2/CSA B125.2

# **KOHLER® One-Year Limited Warranty**

See website for detailed warranty information.

### **Available Colors/Finishes**

Color tiles intended for reference only.

| Color | Code | Description                    |
|-------|------|--------------------------------|
|       | CP   | Polished Chrome                |
|       | SN   | Vibrant® Polished Nickel       |
|       | AF   | Vibrant® French Gold           |
|       | PB   | Vibrant® Polished Brass        |
|       | BN   | Vibrant® Brushed Nickel        |
|       | 2BZ  | Oil-Rubbed Bronze              |
|       | BL   | Matte Black                    |
|       | 2MB  | Vibrant® Brushed Moderne Brass |
|       | TT   | Vibrant Titanium               |



**Pop-Up Drain** 

# **Technical Information**

All product dimensions are nominal.

## **Notes**

Install this product according to the installation guide.