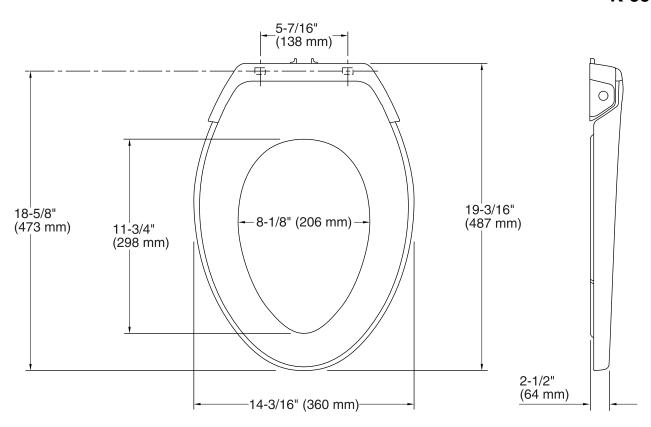

### **Technical Information**

All product dimensions are nominal.
Seat shape type: Elongated

Seat front type: Closed-front
Seat-mounting holes: 5-7/16" (137 mm)