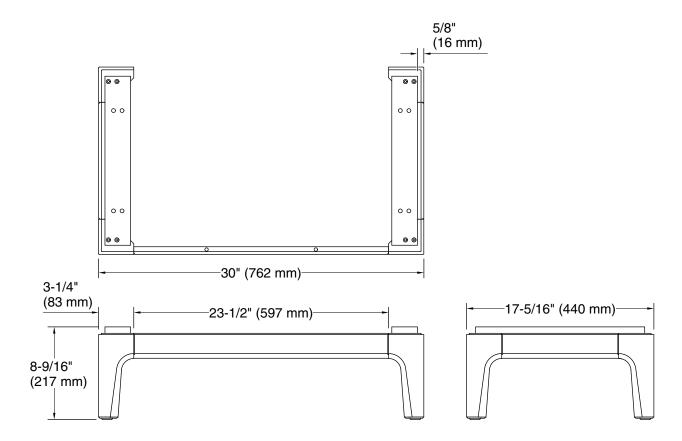

# **Seer™** 30" vanity legs **K-32814-SH2**

# **Technical Information**

All product dimensions are nominal. Material: Wood, MDF