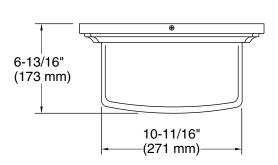

## **Technical Information**

All product dimensions are nominal.

Material: Steel, Aluminum, Zinc, Glass

Number of Lights: 2

Lighting Type: Socket-based Socket Type: E-26 Medium

Number of Shades: 1

Shade Type: Glass - clear