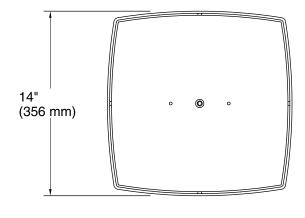

## **Technical Information**

All product dimensions are nominal.

Material: Steel, Aluminum, Zinc, Glass

Number of Lights: 2

Lighting Type: Socket-based Socket Type: E-26 Medium

Number of Shades: 1

Shade Type: Glass - clear