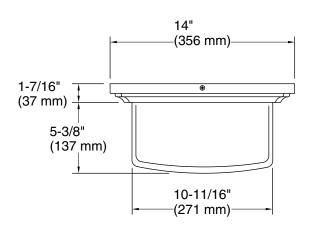

## **Technical Information**

All product dimensions are nominal.

Material: Steel, Aluminum, Zinc, Glass

Number of Lights: 2

Lighting Type: Socket-based Socket Type: E-26 Medium

Number of Shades: 1

Shade Type: Glass - clear