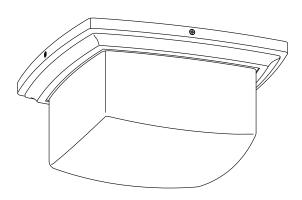

# **Riff®**Two-light flush-mount

K-31760-FM02

#### **Features**

- Clear, bell-shaped shades hang delicately from chunky bars and square bases in versatile, traditionally inspired designs.
- Coordinates with faucets in the Riff collection.
- Requires two bulbs with medium (E26) base; G16-1/2 bulb recommended (sold separately).
- Suitable for damp locations, per UL 1598.