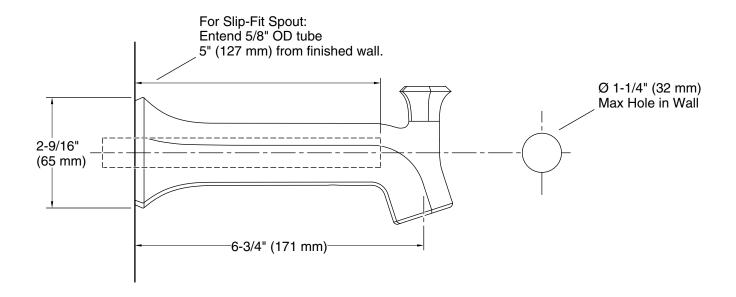

#### **Features**

- 8" diverter bath spout with slip-fit connection.
- Part of the Occasion bathroom faucet and accessory collection.

## **Technical Information**

All product dimensions are nominal.

Drain included: No