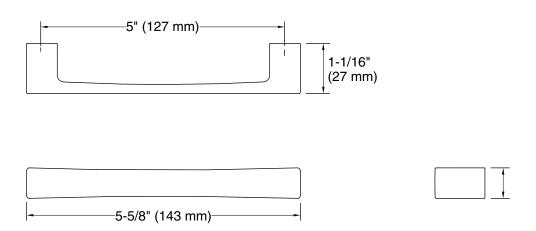

## **Technical Information**

All product dimensions are nominal.

Installation Type: Cabinet mount

Material: Zinc