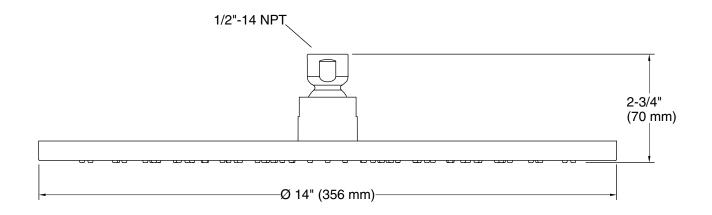

### Installation

1/2 -14 NPT connection

# **Technical Information**

All product dimensions are nominal.

**KOHLER**, Faucets

## Showerhead/Body Spray:

Rated maximum 2.5 gal/min (9.5 l/min) flow: