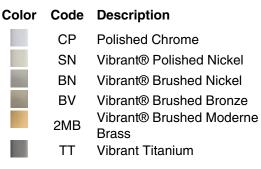

# **Available Colors/Finishes**

Color tiles intended for reference only.

Contemporary 14" round single-function rainhead, 2.5 gpm K-13691