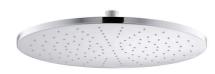

Contemporary 14" round single-function rainhead, 2.5 gpm K-13691

### Features

- Single-function rainhead
- MasterClean<sup>™</sup> sprayface features an easy-to-clean surface that withstands mineral buildup
- Optimized sprayface for maximum performance
- 2.5 gpm (9.5 lpm) maximum flow rate

### Material

Solid-brass construction for durability and reliability

### Technology

• Katalyst<sup>®</sup> air-induction technology infuses water with air, creating bigger drops for a more powerful spray