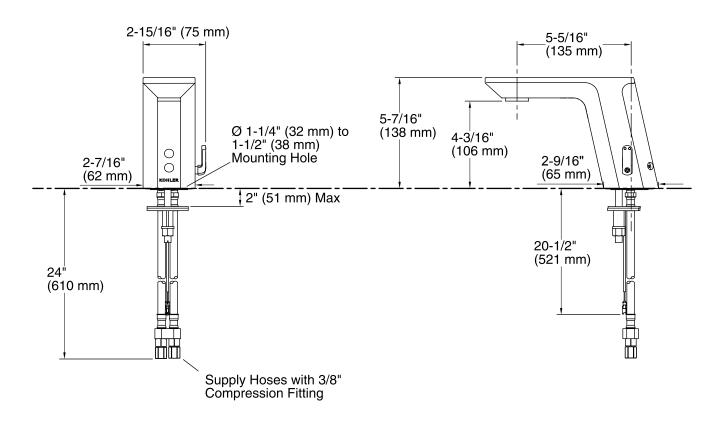

## **Technical Information**

All product dimensions are nominal.

Power source: Plug - AC, not included

Faucet:

Flow rate: 0.5 gal/min (1.9 l/min)

Valve body: Machined-brass

Spout:

Spout reach: 5-5/16" (135 mm)

#### **Notes**

Install this product according to the installation guide.

A 1-1/4" (32 mm) minimum to 1-1/2" (38 mm) maximum diameter mounting hole is required.

The minimum distance between the back of the faucet spout and the wall must be 1-3/4" (44 mm). This will allow proper clearance for setscrew access.

The maximum distance between the bathroom sink basin edge to the base of the faucet spout must be 1-3/4" (44 mm).

The maximum height of the lip basin should be 3/4" (19 mm).

Product includes rosebud spray aerator. Other aerator styles are available.